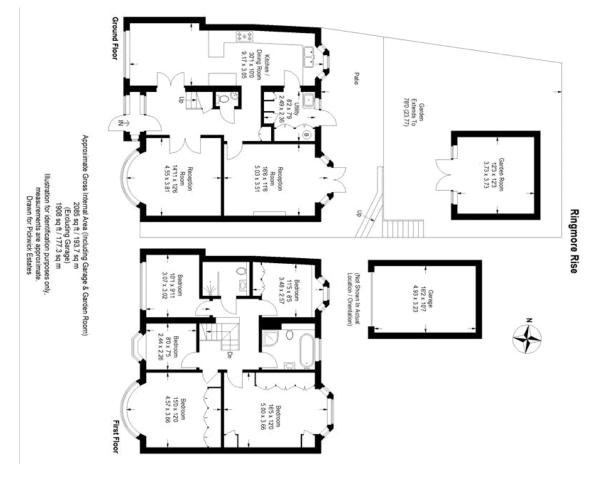

#### property description

CHAIN FREE SALE – Located on the highly sought-after Ringmore Rise, this impressive double-fronted, fivebedroom detached home offers breathtaking panoramic views across the London skyline. Set within the desirable Tewkesbury Lodge Estate, the property has been recently refurbished and beautifully blends 1930s character with modern styling, offering over 2,085 sq. ft of bright, spacious living. Elevated above street level and painted in elegant shades of grey, the home enjoys fantastic kerb appeal. A street-level garage provides off-road parking, while steps lead up to the front entrance—doubling as a wonderful viewing platform to enjoy London's skyline, visible from multiple rooms throug...