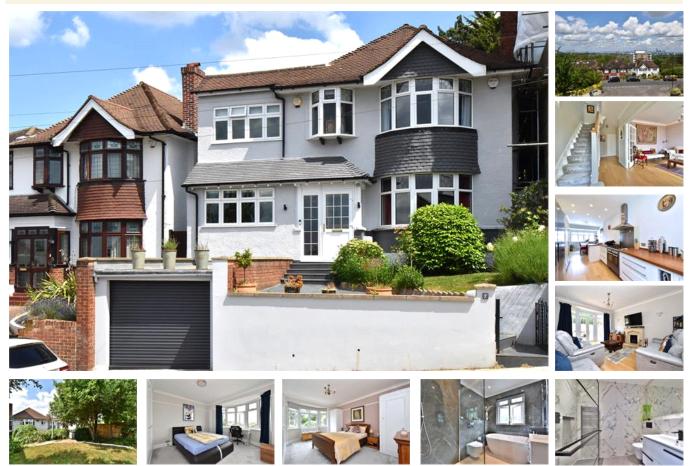

#### property description

CHAIN FREE SALE – Located on the highly sought-after Ringmore Rise, this impressive double-fronted, fivebedroom detached home offers breathtaking panoramic views across the London skyline. Set within the desirable Tewkesbury Lodge Estate, the property has been recently refurbished and beautifully blends 1930s character with modern styling, offering over 2,085 sq. ft of bright, spacious living. Elevated above street level and painted in elegant shades of grey, the home enjoys fantastic kerb appeal. A street-level garage provides off-road parking, while steps lead up to the front entrance—doubling as a wonderful viewing platform to enjoy London's skyline, visible from multiple rooms throug...

## property features

- Recently refurbished 5 bedroom DETACHED 1930's family home
- Quiet residential street with stunning views over
- the London skyline

ALPS Estates Ltd trading as Pickwick Estates 47 Honor Oak Park Honor Oak London, SE23 1EA, United Kingdom Reg No : 7444750 Registered in England

- Large entrance hall with downstairs guest toilet
- <sup>•</sup> Large kitchen dining room and separate utility
  - room

Website : https://www.pickwickestates.co.uk

orm

These property details are believed to be correct but their accuracy is not guaranteed and they do not form part of any official contract.