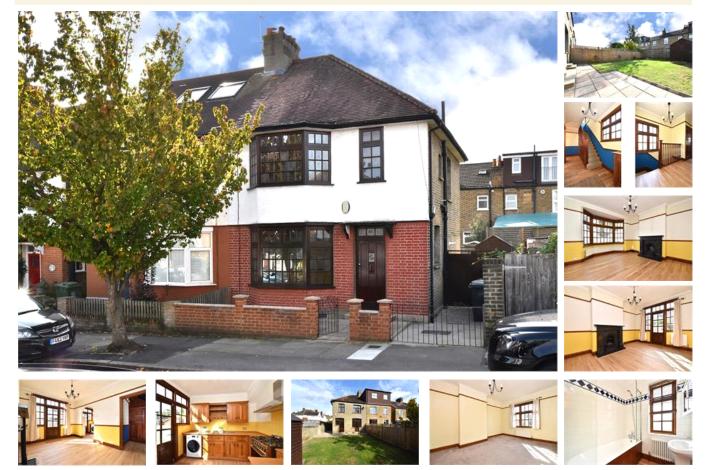

## property description

NO HMO. NOT SUITABLE FOR SHARERS. Offered to the market is this lovely three bedroom 1930's semi detached family home with a SOUTH FACING private rear garden with a wide side return access. Conveniently located just 2 minutes' walk from Honor Oak Park Station and the amenities of the high street. Upon entry there is an attractive entrance with parquet flooring that spreads seamlessly throughout the house. At the front of the house is a generous reception room with parquet flooring and a characterful marble feature fireplace. To the rear is a dining room which also has a marble fireplace and leads to an Oak fitted kitchen including a free standing Smeg gas oven and hob and white g...

## property features

- Three bedroom 1930's semi
- SOUTH FACING private rear garden
- Parquet flooring
- Available now

- \* Excellent local schools
- Close to Honor Oak Park Station & local amenities
- NO HMO. NOT SUITABLE FOR SHARERS