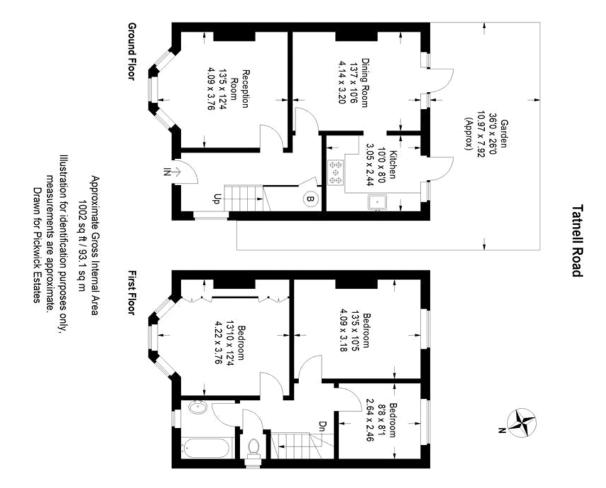

## property description

NO HMO. NOT SUITABLE FOR SHARERS. Offered to the market is this lovely three bedroom 1930's semi detached family home with a SOUTH FACING private rear garden with a wide side return access. Conveniently located just 2 minutes' walk from Honor Oak Park Station and the amenities of the high street. Upon entry there is an attractive entrance with parquet flooring that spreads seamlessly throughout the house. At the front of the house is a generous reception room with parquet flooring and a characterful marble feature fireplace. To the rear is a dining room which also has a marble fireplace and leads to an Oak fitted kitchen including a free standing Smeg gas oven and hob and white g...