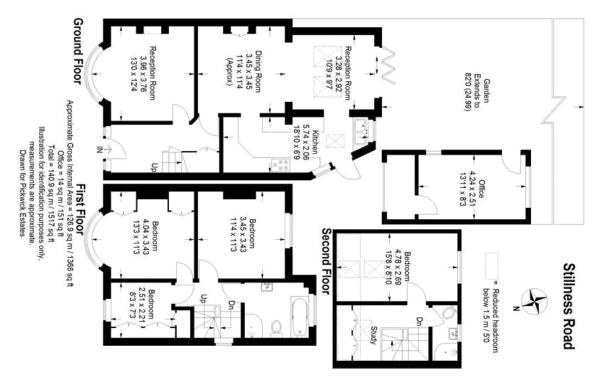

## property description

Refurbished to a high standard throughout is this spacious four-bedroom, 1930's, semi-detached family home with plenty of character and charm. The house benefits from being located close to Stillness School and backs onto Blythe Hill Fields offering stunning views over the green open space. This is a perfect home for any young family.. On approach to the house you are greeted by a nice front garden and a side return driveway that leads to a garage which has been cleverly converted to create a bike store at the front and an office or summer house at the rear accessible from the garden. Upon entry there is a good size hallway with lovely parquet flooring, space to hang coats and storage unde...

## property features

- Beautifully presented 4 bedroom, Semi-detached, 1930's family home
- South facing rear garden and front garden
- <sup>1</sup> 2 reception rooms, formal reception at the front
- Stylish kitchen
- \*Converted garage into an office space and bike
- Driveway, side return access and a garage