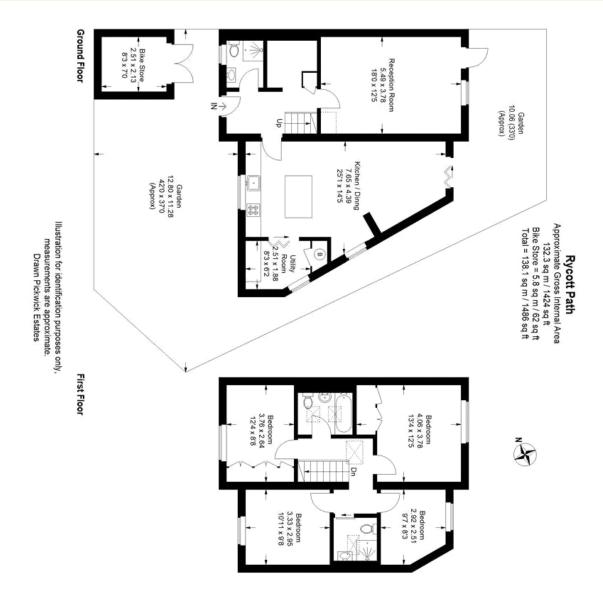

## property description

Offered to the market in excellent condition, just off Lordship Lane, is this an utterly unique freehold, 4-bedroom, 3-bathroom, end of terrace family home. The property has been ingeniously extended by the current owners to maximise, light, space and is fashionably styled throughout. Sat on a sizeable plot of land, that wraps around the plot in a southerly aspect, this property to benefits from both front and rear, private garden spaces, including side return access. Upon approach, the house is well set back from the street, surrounded by a walled garden and private gated access. The generous lawned Southwest facing front garden has a path leading to the front door, both sides borde...