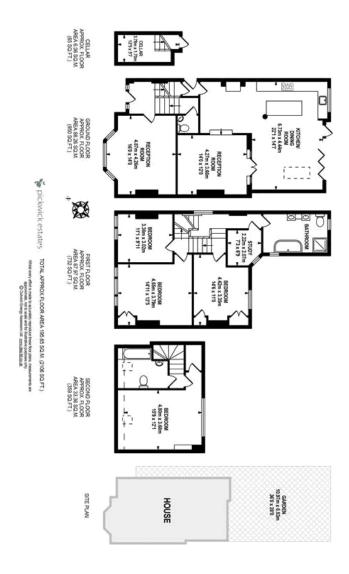

## property description

AVAILABLE NOW. NO SHARERS. Offered to the market is this truly exceptional 5-bedroom Victorian semidetached family home radiating an abundance of period features, character and charm. The house benefits from a sunny SOUTH facing rear garden, 2106 sqft (195.65 sqm) of internal living space and is located on one of Forest Hill's premier roads. This handsome period house has great kerb appeal, its striking façade of red brick walls and ornate period detailing is very pleasing to the eye. The property is set back from the street protected by a nice walled front garden. An authentic Victorian tiled pathway leads to an attractive arched porch giving access to the house through a large per...