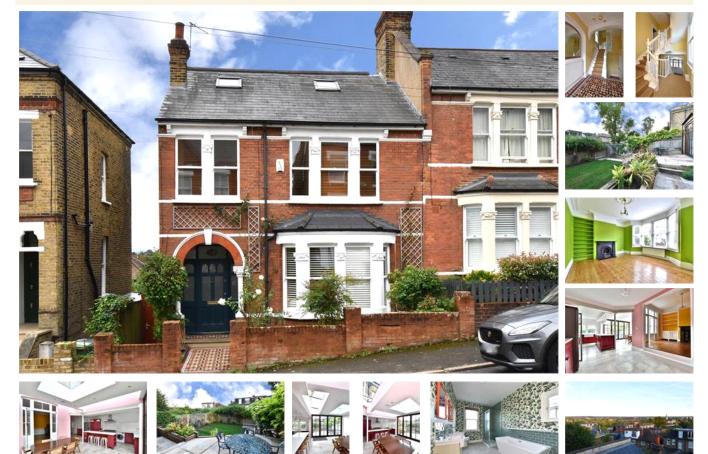

## property description

AVAILABLE NOW. NO SHARERS. Offered to the market is this truly exceptional 5-bedroom Victorian semidetached family home radiating an abundance of period features, character and charm. The house benefits from a sunny SOUTH facing rear garden, 2106 sqft (195.65 sqm) of internal living space and is located on one of Forest Hill's premier roads. This handsome period house has great kerb appeal, its striking façade of red brick walls and ornate period detailing is very pleasing to the eye. The property is set back from the street protected by a nice walled front garden. An authentic Victorian tiled pathway leads to an attractive arched porch giving access to the house through a large per...

## property features

- Exceptional 5 bedroom Victorian semi-detached family home
- SOUTH facing, landscaped rear garden
- Oniet residential street with a great family

- Offering plenty of character and charm from plenty of period features
- Two reception rooms
- Stunning architecturally designed side return