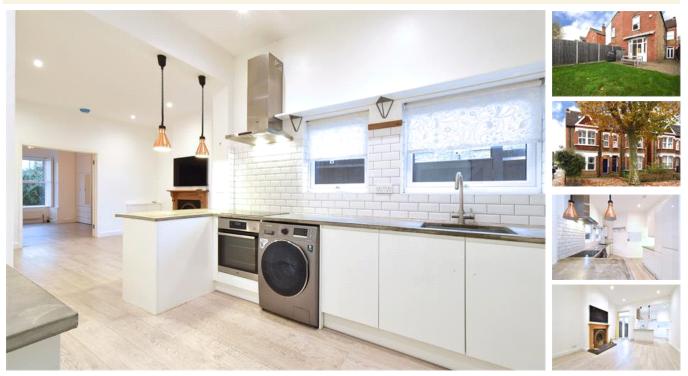

#### property description

Available end of August 2025. A beautifully presented 2 double bedroom ground floor garden flat in this lovely end of terrace Victorian house. The flat benefits from off street parking, double glazing, light grey laminate floors that run throughout the property and a private SOUTH facing rear garden with side return access. Upon entry there is hallway that leads to the kitchen which has plenty of white gloss units and smart concrete worktops housing the hob with extractor above and the sink that sits neatly under a couple of windows. Most of the appliances are integrated except for the washing machine which is set under the counter. The reception room is open plan to the kitchen, it has a feature fireplace and double glazed french doors that offers direct access to the rear garden. At the front of the flat there is a large double bedroom which has high ceilings, a feature fireplace and a square bay window that is furnished with plantation shutters. The bathroom is located in the middle of the flat, its luxuriously fitted with floor to ceiling wall tiles and a contemp...