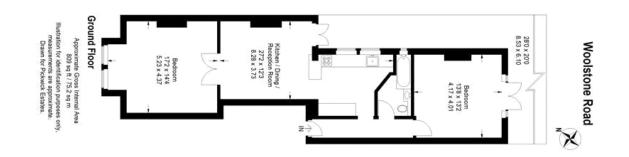

#### property description

Available end of August 2025. A beautifully presented 2 double bedroom ground floor garden flat in this lovely end of terrace Victorian house. The flat benefits from off street parking, double glazing, light grey laminate floors that run throughout the property and a private SOUTH facing rear garden with side return access. Upon entry there is hallway that leads to the kitchen which has plenty of white gloss units and smart concrete worktops housing the hob with extractor above and the sink that sits neatly under a couple of windows. Most of the appliances are integrated except for the washing machine which is set under the counter. The reception room is open plan to the kitchen, it has a feature fireplace and double glazed french doors that offers direct access to the rear garden. At the front of the flat there is a large double bedroom which has high ceilings, a feature fireplace and a square bay window that is furnished with plantation shutters. The bathroom is located in the middle of the flat, its luxuriously fitted with floor to ceiling wall tiles and a contemp...