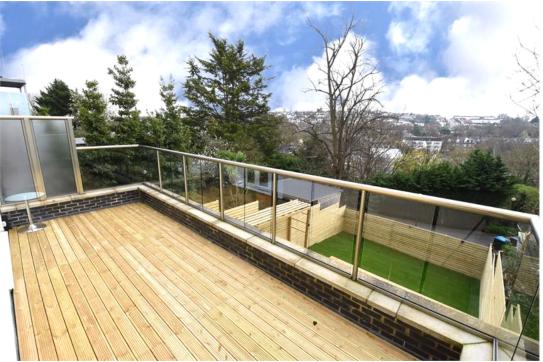

## property description

CHAIN FREE. Beautifully presented two double bedroom raised ground floor flat with a LARGE SOUTHERLY FACING PRIVATE ROOF TERRACE offering spectacular views! Set within this well maintained, stunning period building. The property is located on Overhill Road which is located between East Dulwich and Forest Hill, offering a selection of excellent schools, good transportation links such as Honor Oak Park station/Forest Hill (Overground and NR to London Bridge) East and North Dulwich stations (London Bridge) and green open spaces such as Dulwich Park, Peckham Rye and Horniman Gardens with its famous museum. The flat is situated within a well-maintained building and offers well-proportioned accommodation with 658 sqft (61.1 sqm) of floor space, benefiting from double glazing throughout. Entrance to the flat can be found on the ground floor, this leads to a hallway, which provides access to all the rooms and has access to a huge storage cupboard. The bathroom has been recently refurbished with stylish fittings, there is a contemporary wash hand basin accompanied by a toilet, a...

## property features

- Two double bedroom raised ground floor flat within this well maintained, stunning period building
- LARGE SOUTHERLY FACING PRIVATE ROOF

- 658 sqft (61.1 sqm) of floor space
- Newly refurbished with double glazing throughout
- Family bathoom with shower above bath and