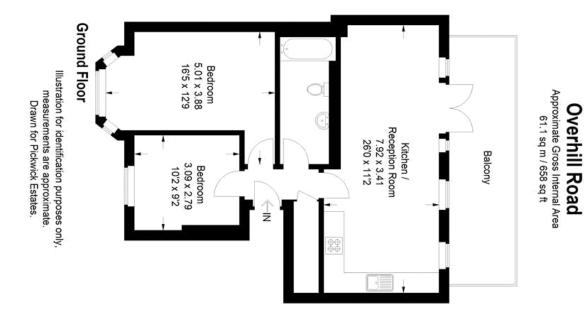

## property description

CHAIN FREE. Beautifully presented two double bedroom raised ground floor flat with a LARGE SOUTHERLY FACING PRIVATE ROOF TERRACE offering spectacular views! Set within this well maintained, stunning period building. The property is located on Overhill Road which is located between East Dulwich and Forest Hill, offering a selection of excellent schools, good transportation links such as Honor Oak Park station/Forest Hill (Overground and NR to London Bridge) East and North Dulwich stations (London Bridge) and green open spaces such as Dulwich Park, Peckham Rye and Horniman Gardens with its famous museum. The flat is situated within a well-maintained building and offers well-proportioned accommodation with 658 sqft (61.1 sqm) of floor space, benefiting from double glazing throughout. Entrance to the flat can be found on the ground floor, this leads to a hallway, which provides access to all the rooms and has access to a huge storage cupboard. The bathroom has been recently refurbished with stylish fittings, there is a contemporary wash hand basin accompanied by a toilet, a...

## property features

- Two double bedroom raised ground floor flat within this well maintained, stunning period building
- LARGE SOUTHERLY FACING PRIVATE ROOF

- 658 sqft (61.1 sqm) of floor space
- Newly refurbished with double glazing throughout
- Family bathoom with shower above bath and