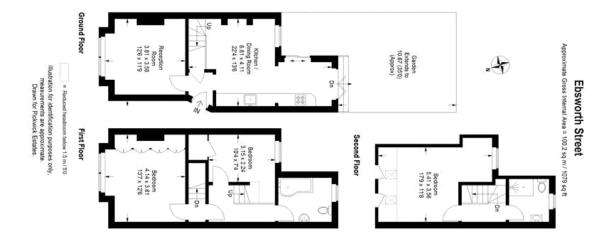

Ebsworth Street, SE23 (3 bedroom House)

£825,000

## property description

CONTRACTS EXCHANGED! Stylish and elegantly refurbished to an impeccable standard is this superb freehold 3 -bedroom Victorian half house, with a SOUTH facing private landscaped rear garden, located on this popular residential street close to Honor Oak Park station. The house has an imposing red brick facade with detailed masonry and a small hedged front garden shielding it from the street. The house is full double glazed throughout and there is an added bonus of solar panels and a battery making this property very energy efficient! The reception room at the front is a charming lounge with a beautiful original Victorian fireplace as the centrepiece, original cornicing on the ceiling an...