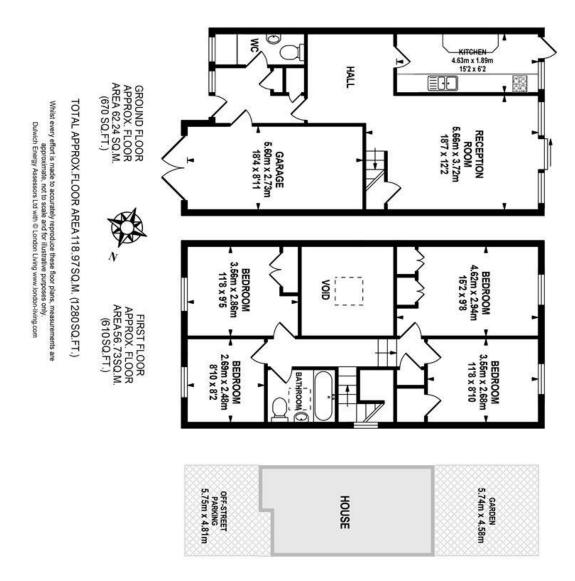

## property description

Presenting one of the more unique and adventurous of the famous Wates built, Dulwich Estate houses, is this charming mid-century, 4-bedroom terraced family home. Offered to the market CHAIN FREE, in a very quiet, convenient location close to West Dulwich Station (Victoria, Blackfriars) and well located for local schools such as Oakfield, Dulwich College and Dulwich Prep London. The property requires updating throughout as its only had one owner! It has a nice a west facing rear garden that leads to a well-kept, gated communal garden, private for the residents. A brief overview of this property: off street parking and an integrated garage, four bedrooms, a large bathroom, sitting room...

## property features

- 4 bedroom mid century terraced house in need of renovation
- CHAIN FREE SALE
- Westerly facing low maintenance private rear

- Off street parking and a garage
- Private road and communal gardens
- Reception room and a dining area
- Family hathroom and downstairs WC