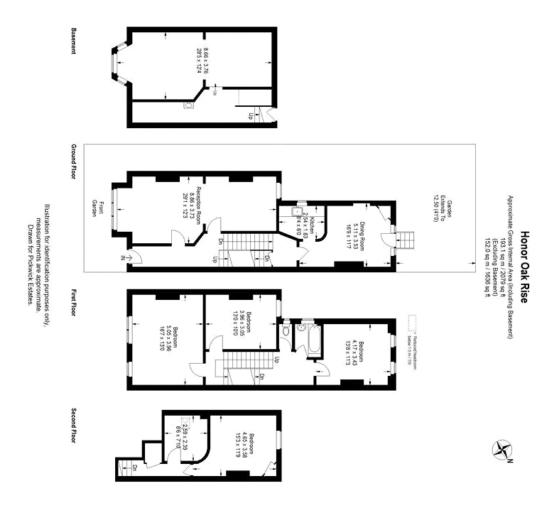

## property description

A unique opportunity to this purchase this amazing 5-bedroom Victorian end of terrace family home, in need of complete renovating and TLC, that is radiating an abundance of period features, character and charm. The house requires a total renovation, including installation of a central heating system, rewiring throughout, landscaping of the garden, new windows and work on the roof. The house also benefits from a 41ft private WEST facing rear garden with side return access, 2079 sqft (193.1 sqm) of internal living space, including an extensive cellar and it's located on a cul-de-sac which is one of Honor Oak Park's premier streets. This handsome period house has great kerb appeal, its ...

## property features

- A unique opportunity to this purchase this amazing 5-bedroom Victorian end of terrace family home
- In need of complete renovating and TLC.

- WEST facing rear garden with side return access
- 2079 sqft (193.1 sqm) of internal living space, including an extensive cellar