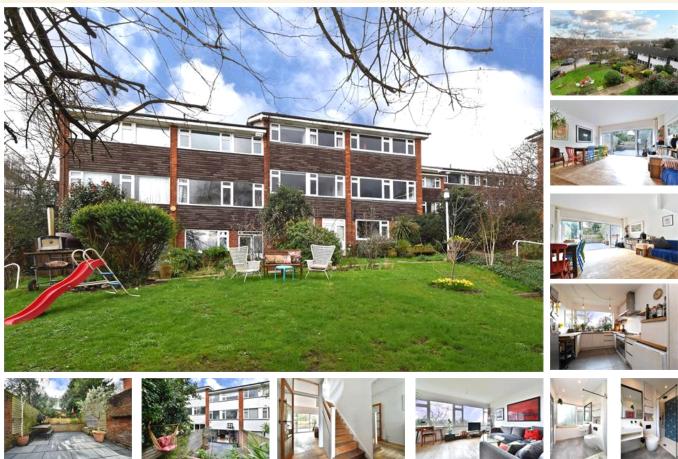

#### property description

A charming four-bedroom, mid-century town house, perched at the top of this very popular, quiet residential cul -de-sac in the heart of Forest Hill. The house comes with a beautifully landscaped South facing rear garden, a separate garage and unrestricted on street parking. Also being sold as CHAIN FREE! Grassmount has a thriving community with plenty of well-maintained gardens and green spaces for the resident's families to enjoy, in addition to their own private gardens. The roundabout at the entrance to Grassmount also belongs to the residents and has been a wonderful community space that families can use for birthday parties and the community hosts fireworks nights and easter egg hunts...

### property features

- A charming four-bedroom, mid-century town house, with spectacular views over the London Skyline
- Quiet residential cul-de-sac, with a wonderful

ALPS Estates Ltd trading as Pickwick Estates 47 Honor Oak Park Honor Oak London, SE23 1EA, United Kingdom Reg No : 7444750 Registered in England

- Separate garage and unrestricted on street parking
- Good size kitchen
- <sup>•</sup> Ground floor reception room with views and

These property details are believed to be correct but their accuracy is not guaranteed and they do not form part of any official contract.