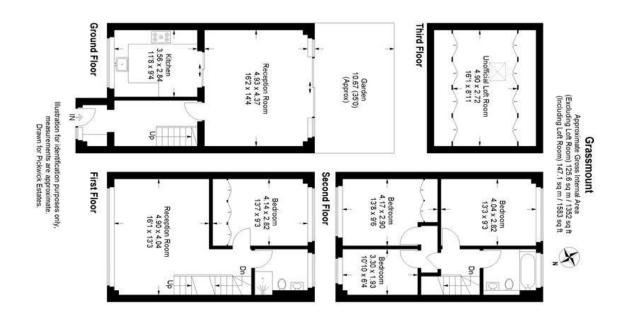

#### property description

A charming four-bedroom, mid-century town house, perched at the top of this very popular, quiet residential cul -de-sac in the heart of Forest Hill. The house comes with a beautifully landscaped South facing rear garden, a separate garage and unrestricted on street parking. Also being sold as CHAIN FREE! Grassmount has a thriving community with plenty of well-maintained gardens and green spaces for the resident's families to enjoy, in addition to their own private gardens. The roundabout at the entrance to Grassmount also belongs to the residents and has been a wonderful community space that families can use for birthday parties and the community hosts fireworks nights and easter egg hunts...

### property features

- A charming four-bedroom, mid-century town house, with spectacular views over the London Skyline
- Quiet residential cul-de-sac, with a wonderful

ALPS Estates Ltd trading as Pickwick Estates 47 Honor Oak Park Honor Oak London, SE23 1EA, United Kingdom Reg No : 7444750 Registered in England

- Separate garage and unrestricted on street parking
- Good size kitchen
- <sup>•</sup> Ground floor reception room with views and

These property details are believed to be correct but their accuracy is not guaranteed and they do not form part of any official contract.