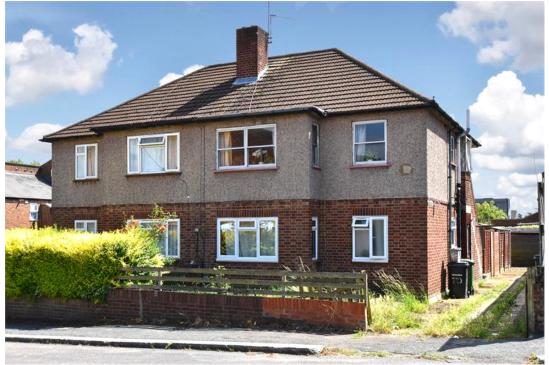

## property description

CASH BUYERS ONLY – VERY LOW LEASE AND IN NEED OF FULL RENOVATION 2 double bedroom first floor maisonette in need of refurbishment throughout with access to a separate private 40' rear garden with a garage. This well-proportioned flat is set within a purpose built 1950's building, there is dated double glazing and access is through a private secluded rear staircase which leads up to its own front door. Upon entry is a generous hallway giving access to all the rooms. The bathroom is located in the middle of the property by the front entrance making it easily accessible from all areas. It requires updating and currently has a working a walk-in shower enclosure, a wash hand basin and a sink. A frosted window offers natural light and ventilation. The kitchen also requires updating. There is plenty of space for units around the room and space for a washing machine, oven and hob, sink and fridge freezer. A window looks out to the rear of the property over the rear gardens. The main reception room is located at the front of the building. It has carpeted flooring, a featur...