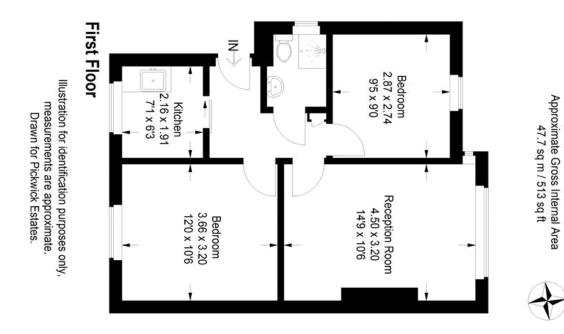

## property description

CASH BUYERS ONLY – VERY LOW LEASE AND IN NEED OF FULL RENOVATION 2 double bedroom first floor maisonette in need of refurbishment throughout with access to a separate private 40' rear garden with a garage. This well-proportioned flat is set within a purpose built 1950's building, there is dated double glazing and access is through a private secluded rear staircase which leads up to its own front door. Upon entry is a generous hallway giving access to all the rooms. The bathroom is located in the middle of the property by the front entrance making it easily accessible from all areas. It requires updating and currently has a working a walk-in shower enclosure, a wash hand basin and a sink. A frosted window offers natural light and ventilation. The kitchen also requires updating. There is plenty of space for units around the room and space for a washing machine, oven and hob, sink and fridge freezer. A window looks out to the rear of the property over the rear gardens. The main reception room is located at the front of the building. It has carpeted flooring, a featur...