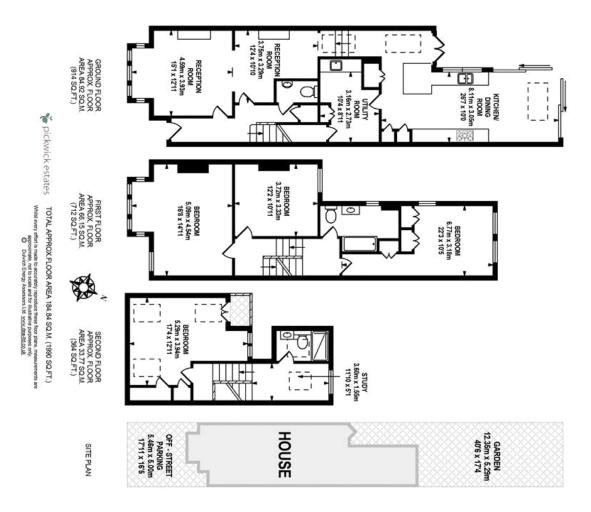

## property description

CHAIN FREE! A truly stunning red brick Victorian, four double bedroom family home, in a lovely quiet Cul de Sac in East Dulwich that leads directly to the green open spaces of Peckham Rye Park. The property has been renovated to an extremely high standard throughout and the decor is both stylish and contemporary, whilst maintaining period character and charm. The house offers almost 2000 sqft of well laid out living accommodation, off street parking and a beautifully landscaped low maintenance rear garden. Upon approach is an impressive façade of exposed red brickwork with detailed masonry around the sash windows and porch. The driveway is bordered by bin sheds and a pathway leading to...