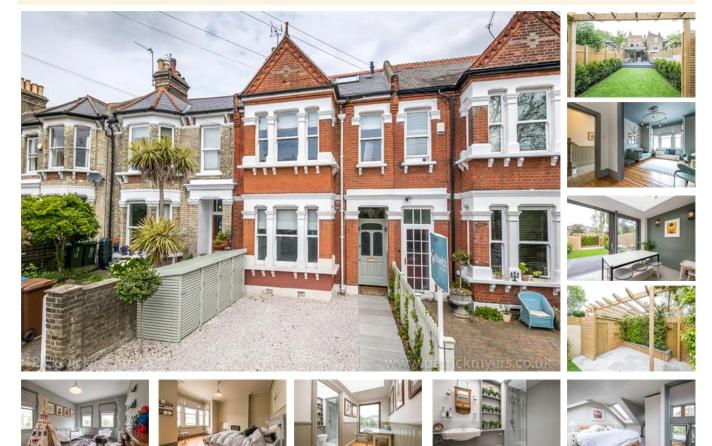

## property description

CHAIN FREE! A truly stunning red brick Victorian, four double bedroom family home, in a lovely quiet Cul de Sac in East Dulwich that leads directly to the green open spaces of Peckham Rye Park. The property has been renovated to an extremely high standard throughout and the decor is both stylish and contemporary, whilst maintaining period character and charm. The house offers almost 2000 sqft of well laid out living accommodation, off street parking and a beautifully landscaped low maintenance rear garden. Upon approach is an impressive façade of exposed red brickwork with detailed masonry around the sash windows and porch. The driveway is bordered by bin sheds and a pathway leading to...

## property features

- CHAIN FREE, stunning red brick Victorian, four double bedroom family home
- Lovely Kitchen/Breakfast room with underfloor heating
- Off street parking
- Downstairs cloakroom and coat cupboard
- Large separate utility room
- Ouiet tree lined cul de sac leading to P