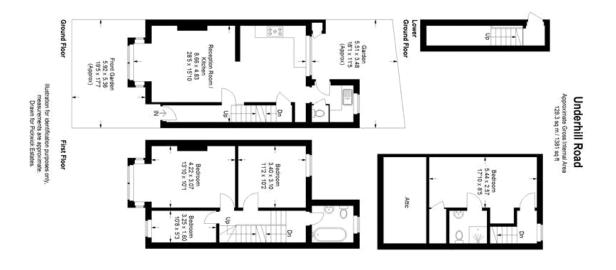

#### Underhill Road, SE22 (4 bedroom House)

£1,000,000 (OIEO)

#### property description

A design led, beautifully presented four-bedroom, two-bathroom, end of terrace Victorian family home, situated on one of East Dulwich's prime residential roads. SOLD CHAIN FREE! This handsome house has a typical Victorian façade, sash windows with detailed masonry, set against exposed bricks that have been painted white. The property is nicely set back from the street protected by a cedar wood cladded fence with a gate. The front garden is a very generous, private space and a particularly nice sunspot, making it an additional usable outside space, in addition to the rear garden. The ground floor has a lovely open plan double reception living space, with high ceilings, cornicing a...