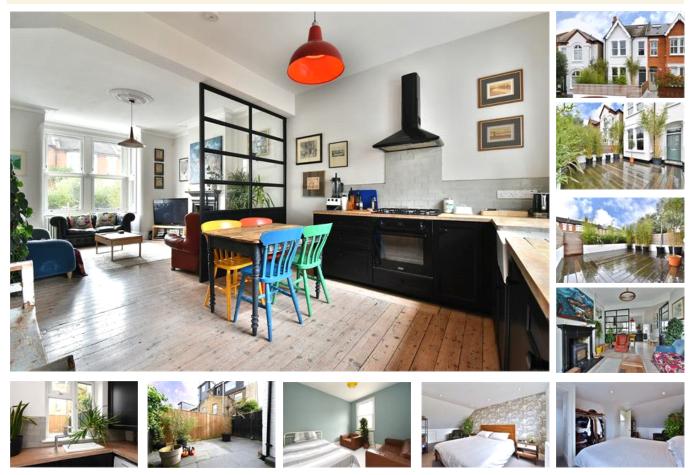

#### property description

A design led, beautifully presented four-bedroom, two-bathroom, end of terrace Victorian family home, situated on one of East Dulwich's prime residential roads. SOLD CHAIN FREE! This handsome house has a typical Victorian façade, sash windows with detailed masonry, set against exposed bricks that have been painted white. The property is nicely set back from the street protected by a cedar wood cladded fence with a gate. The front garden is a very generous, private space and a particularly nice sunspot, making it an additional usable outside space, in addition to the rear garden. The ground floor has a lovely open plan double reception living space, with high ceilings, cornicing a...

## property features

- A design led, beautifully presented four-bedroom end of terrace Victorian family home
- Neatly landscaped low maintenance front and rear
- dardens

ALPS Estates Ltd trading as Pickwick Estates 47 Honor Oak Park Honor Oak London, SE23 1EA, United Kingdom Reg No : 7444750 Registered in England

- Cosy lounge area and a kitchen dining room
- Handy utility room and a coal cellar for additional storage
- <sup>•</sup> Stulich main hathroom with roll ton hath and

Telephone : 020 3397 1166 Website : https://www.pickwickestates.co.uk