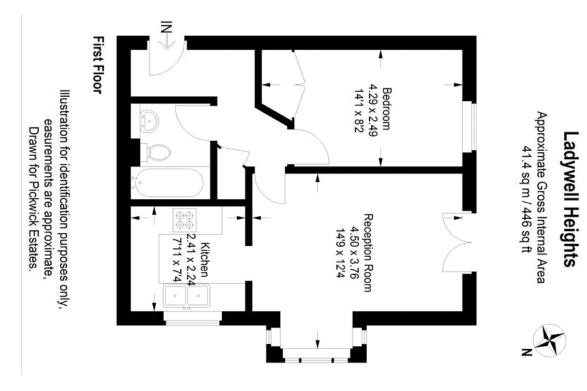

#### property description

Nestled between Crofton Park and Honor Oak Park is this lovely first floor, one bedroom apartment that benefits from a unique aspect over Kings College Playing fields! Ladywell Heights is a well-maintained block of modern apartments located in very quiet, private cul de sac just off Crofton Park Road. The building has a secure entry phone system and allocated parking. The flat is located at the rear of the building, which is also south facing so it gets an abundance of natural light throughout the year. Upon entering the flat, there is a generous hallway with a large storage cupboard. The main attraction is the lovely front reception room which benefits dual aspect windows both with far reaching green views over the playing fields. The southerly facing aspect has a Juliette balcony which will come into its own in the summer months and the westerly facing window is a large square bay, perfect spot for a desk for those who might work from home. With a view like this who would want to go into the office! The kitchen is semi-open planned to the reception room. it ...