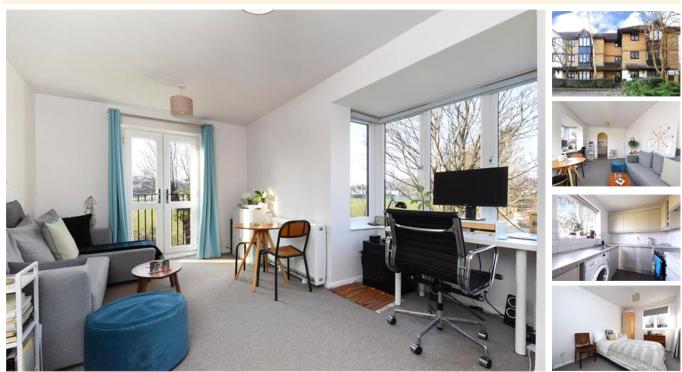

#### property description

Nestled between Crofton Park and Honor Oak Park is this lovely first floor, one bedroom apartment that benefits from a unique aspect over Kings College Playing fields! Ladywell Heights is a well-maintained block of modern apartments located in very quiet, private cul de sac just off Crofton Park Road. The building has a secure entry phone system and allocated parking. The flat is located at the rear of the building, which is also south facing so it gets an abundance of natural light throughout the year. Upon entering the flat, there is a generous hallway with a large storage cupboard. The main attraction is the lovely front reception room which benefits dual aspect windows both with far reaching green views over the playing fields. The southerly facing aspect has a Juliette balcony which will come into its own in the summer months and the westerly facing window is a large square bay, perfect spot for a desk for those who might work from home. With a view like this who would want to go into the office! The kitchen is semi-open planned to the reception room. it ...

## property features

- Fabulous one bedroom apartment
- <sup>•</sup> Benefitting from stunning unique views over Kings College Playing fields
- First floor of a secure, well maintained modern

apartment block

ALPS Estates Ltd trading as Pickwick Telephone : 020 3397 1166 Estates 47 Honor Oak Park Honor Oak London, SE23 1EA, United Kingdom Reg No : 7444750 Registered in England

- <sup>•</sup> Dual aspect reception room with juliette balcony and square bay window
- Stylish kitchen with integrated appliances
- Bathroom with shower above bath, toilet and wash hand basin