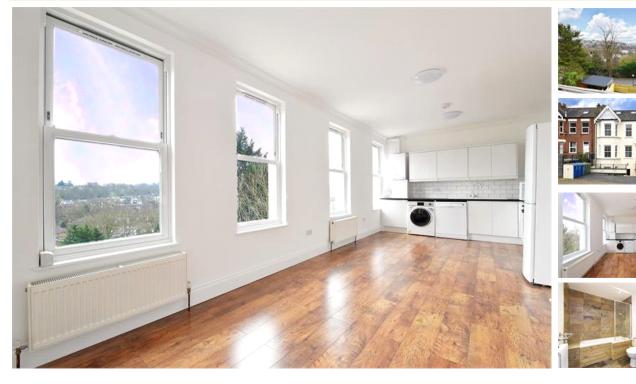

## property description

CHAIN FREE! Beautifully presented two double bedroom first floor floor flat offering spectacular views! The property is located on Overhill Road which is located between East Dulwich and Forest Hill, offering a selection of excellent schools, good transportation links such as Honor Oak Park station/Forest Hill (Overground and NR to London Bridge) East and North Dulwich stations (London Bridge) and green open spaces such as Dulwich Park, Peckham Rye and Horniman Gardens with its famous museum. The flat is situated within a well-maintained building and offers well-proportioned accommodation with 688 sqft (63.9 sqm) of floor space, benefiting from double glazing throughout. Entrance to the flat can be found on the first floor, this leads to a hallway, which provides access to all the rooms. The bathroom has been recently refurbished with stylish fittings, there is a contemporary wash hand basin accompanied by a toilet, a heated towel rail and a bathtub shower screen and shower attachment. To the front of the property are the two bedrooms, both of which have partially fro...

## property features

- Beautifully presented two double bedroom first floor floor flat offering spectacular views!
- \* CHAIN FREE SALE
- Open plan kitchen living room

- Modern family bathroom
- Double glazing throughout
- Newly refurbished
- Lovely well maintained period building