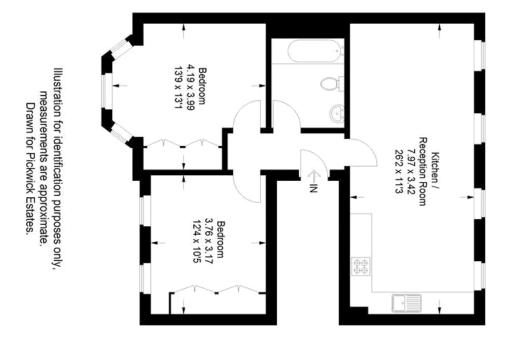

Overhill Road, SE22 (2 bedroom Flat)

Overhill Road

Approximate Gross Internal Area
63.9 sq m / 688 sq ft

For Full EPC information, click here