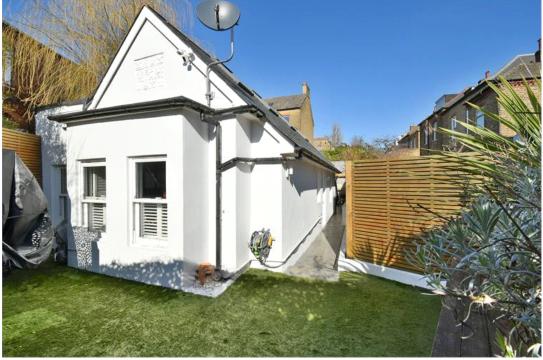

## property description

A hidden gem of a house! Three-bedroom, detached house, tucked away on this popular residential treelined street. Offering versatile accommodation, beautiful interiors and plenty of private and secluded outside space. The house is set back from the street by a secure gated entrance, upon entering there is a lovely private front garden that sits in front of the charming facade of this unique house. The entrance to the house is just down the side return which also leads through to the back patio garden. The ground floor offers fantastic open planned living space which is great for entertaining. A noteworthy feature is the mezzanine area that floats above which ingeniously allows natur...

## property features

- Very unique three bedroom DETACHED house
- Private and secluded behind a secure gated entrance
- Front and rear patio gardens

- Open plan living space on the ground floor
  - Newly fitted kitchen
- Amazing dining area with a glass atrium above
- Freehold