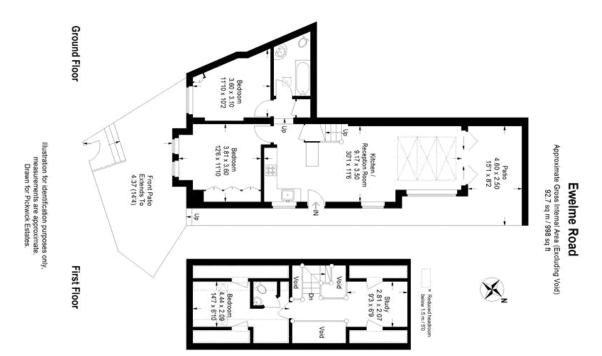

## property description

A hidden gem of a house! Three-bedroom, detached house, tucked away on this popular residential treelined street. Offering versatile accommodation, beautiful interiors and plenty of private and secluded outside space. The house is set back from the street by a secure gated entrance, upon entering there is a lovely private front garden that sits in front of the charming facade of this unique house. The entrance to the house is just down the side return which also leads through to the back patio garden. The ground floor offers fantastic open planned living space which is great for entertaining. A noteworthy feature is the mezzanine area that floats above which ingeniously allows natur...

## property features

- Very unique three bedroom DETACHED house
- Private and secluded behind a secure gated entrance
- Front and rear patio gardens

- Open plan living space on the ground floor
  - Newly fitted kitchen
- Amazing dining area with a glass atrium above
- Freehold