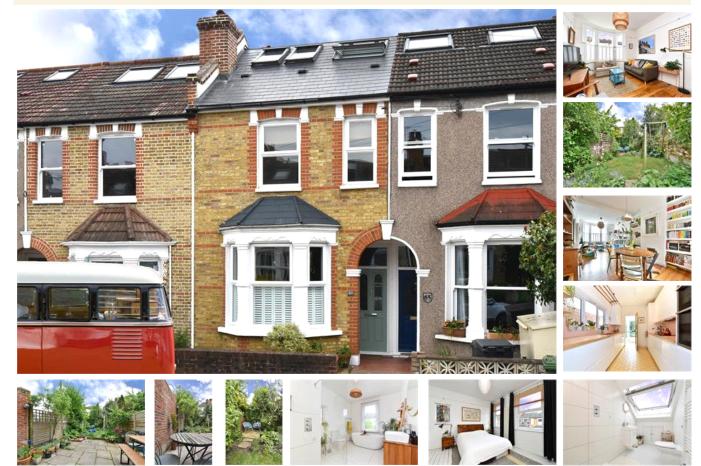

Salehurst Road, SE4 (4 bedroom House)

£950,000 (OIEO)

## property description

A charming four-bedroom, mid terrace Victorian family home with a beautifully mature, sunny SOUTH facing garden. The property is located on this quiet residential street that has a very close-knit community, adjacent to the green open spaces of Blythe Hill Fields and Ladywell Fields, between Crofton Park, Catford and Honor Oak Park. The house has attractive kerb appeal thanks to its imposing yellow stock brick façade, that has been restored in recent years. The property is set back from the street by a small walled front garden, offering privacy. The whole house is double glazed throughout. The ground floor has a double reception room with high ceilings and exposed wood floorboard...

## property features

- A charming four-bedroom, mid terrace Victorian family home
- Beautifully mature, sunny SOUTH facing garden
- Quiet residential street with a close knit

- Double reception room
- Stylish kitchen with underfloor heating
- \*Conservatory and guest toilet
- Additional shower room in the converted