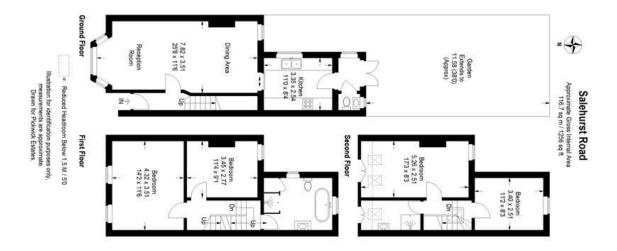

## property description

A charming four-bedroom, mid terrace Victorian family home with a beautifully mature, sunny SOUTH facing garden. The property is located on this quiet residential street that has a very close-knit community, adjacent to the green open spaces of Blythe Hill Fields and Ladywell Fields, between Crofton Park, Catford and Honor Oak Park. The house has attractive kerb appeal thanks to its imposing yellow stock brick façade, that has been restored in recent years. The property is set back from the street by a small walled front garden, offering privacy. The whole house is double glazed throughout. The ground floor has a double reception room with high ceilings and exposed wood floorboard...

## property features

- A charming four-bedroom, mid terrace Victorian family home
- Beautifully mature, sunny SOUTH facing garden
- Quiet residential street with a close knit

- Double reception room
- Stylish kitchen with underfloor heating
- \*Conservatory and guest toilet
- Additional shower room in the converted