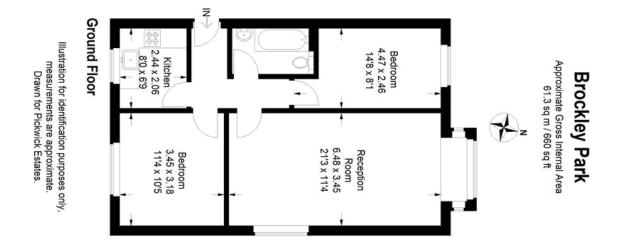

## property description

Located on the ground floor of this well-maintained modern block, is this lovely two-bedroom, flat which benefits from a separate kitchen, off street parking, secure entry phone system, and access to communal gardens. The property offers well laid out accommodation, a generous 660 sqft (61.3sqm) of floor space, that is neutrally decorated throughout. Upon entry to the flat there is a generous hallway offering access to all rooms. The main bathroom is located in the centre of the flat which makes it very accessible from all rooms. Fitted in a modern style with tiled floors and walls, heated towel rail, accompanied by a contemporary white three-piece suite - wash hand basin, toilet, b...