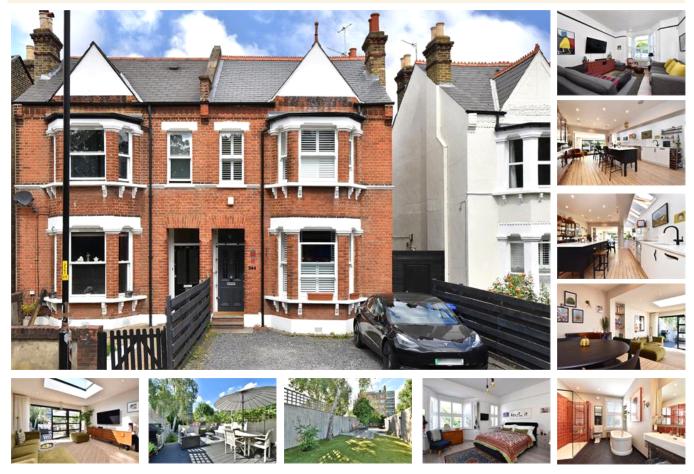

#### property description

Stunning Four-Bedroom Victorian Home with Contemporary Elegance and Period Charm This exquisite fourbedroom Victorian semi-detached family home blends period charm with contemporary style, offering a highquality finish throughout. Located on the peaceful, sought-after Upland Road, this beautiful family residence features off-street parking for two cars, side return access, and a beautifully landscaped 68-ft WEST-facing rear garden. Thoughtfully extended and renovated, it boasts 2,019 sqft (187.6 sqm) of living space, including a stunning open-plan kitchen/dining/reception area, spacious bedrooms, elegant bathrooms, and generous living areas—making it the perfect home for modern family li...

#### property features

- Exquisite four-bedroom Victorian semi-detached family home with period charm
- Spacious 2,019 sqft (187.6 sqm) of living space,
- including a stunning open-plan

ALPS Estates Ltd trading as Pickwick Estates 8 Woodwarde Road Dulwich London, SE22 8UJ, United Kingdom Reg No : 4270797 Registered in England

- Elegant double reception room with high ceilings, parquet flooring, sash windows with shutters
- Modern open-plan kitchen featuring a

These property details are believed to be correct but their accuracy is not guaranteed and they do not form part of any official contract.

Telephone : 020 3397 1144

Website : https://www.pickwickestates.co.uk

ceilings, bespoke wardrobes, bi-fold doors, and an en-suite

• Well-maintained red brick Victorian faça...