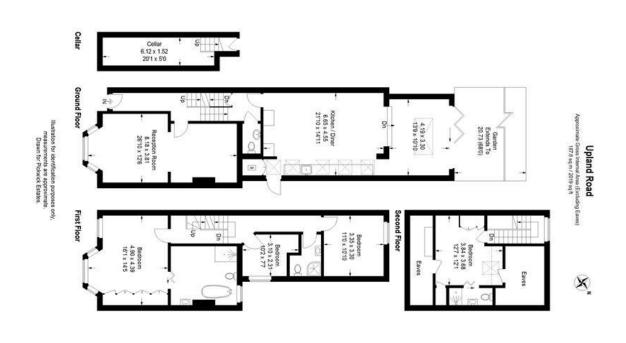

#### property description

Stunning Four-Bedroom Victorian Home with Contemporary Elegance and Period Charm This exquisite fourbedroom Victorian semi-detached family home blends period charm with contemporary style, offering a highquality finish throughout. Located on the peaceful, sought-after Upland Road, this beautiful family residence features off-street parking for two cars, side return access, and a beautifully landscaped 68-ft WEST-facing rear garden. Thoughtfully extended and renovated, it boasts 2,019 sqft (187.6 sqm) of living space, including a stunning open-plan kitchen/dining/reception area, spacious bedrooms, elegant bathrooms, and generous living areas—making it the perfect home for modern family li...