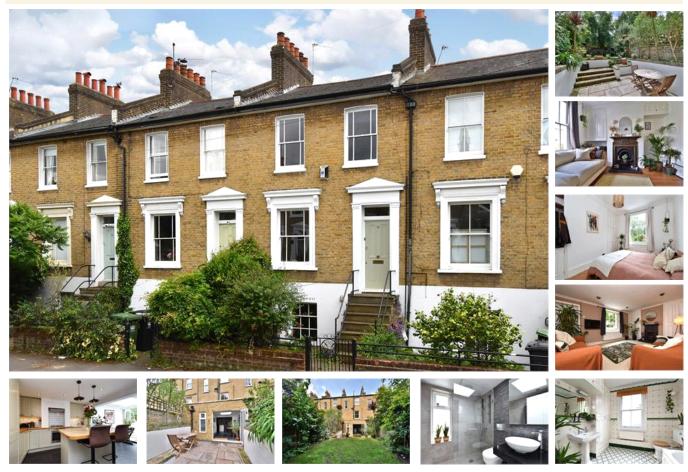

### property description

Oozing character and charm, is this beautifully presented, three storey period house, which has a versatile layout and can provide up to four bedrooms. The house also benefits from an attractive, landscaped SOUTH facing, private rear garden. Situated in a very convenient cul-de-sac, just off Lewisham High Street, with Lewisham Station and the DLR just a 7 minute walk away. As a part of a conservation area, Mercia Grove is a particularly pretty residential street and remarkably quiet thanks to being a cul-de-sac. The property has great kerb appeal thanks to its period façade with exposed yellow stock brickwork, original sash windows with detailed masonry and raised ground floor steps. The ...

### property features

- Beautifully presented, three storey period house
- Versatile layout and can provide up to four
- bedrooms
- Attractive, landscaped SOUTH facing, private rear

ALPS Estates Ltd trading as Pickwick Telephone : 020 3397 1166 Estates 47 Honor Oak Park Honor Oak London, SE23 1EA, United Kingdom Reg No : 7444750 Registered in England

- very convenient cul-de-sac, just off Lewisham High Street, close to Lewisham Station and the DLR
- <sup>2</sup> 2 reception rooms

These property details are believed to be correct but their accuracy is not guaranteed and they do not form part of any official contract.