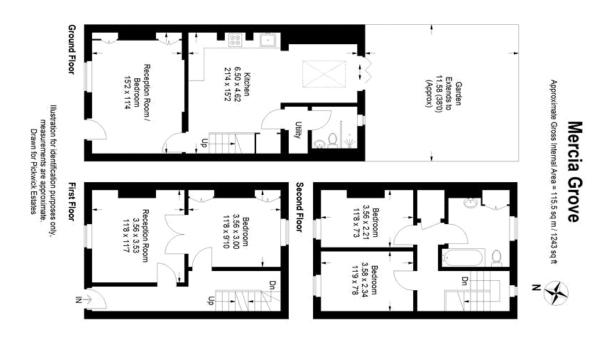

### property description

Oozing character and charm, is this beautifully presented, three storey period house, which has a versatile layout and can provide up to four bedrooms. The house also benefits from an attractive, landscaped SOUTH facing, private rear garden. Situated in a very convenient cul-de-sac, just off Lewisham High Street, with Lewisham Station and the DLR just a 7 minute walk away. As a part of a conservation area, Mercia Grove is a particularly pretty residential street and remarkably quiet thanks to being a cul-de-sac. The property has great kerb appeal thanks to its period façade with exposed yellow stock brickwork, original sash windows with detailed masonry and raised ground floor steps. The ...