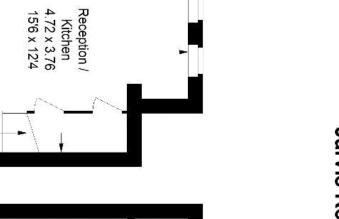

Jarvis Road, SE22 (1 bedroom Flat)

**Ground Floor** 

First Floor

**Z**→

P

£325,000 (OIEO)

Illustration for identification purposes only, measurements are approximate. Drawn for Pickwick Estates

For Full EPC information, click here