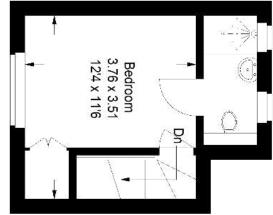

Jarvis Road, SE22 (1 bedroom Flat)

**Ground Floor** 

First Floor

**Z**→

P

£325,000 (OIEO)

Illustration for identification purposes only, measurements are approximate. Drawn for Pickwick Estates

For Full EPC information, click here