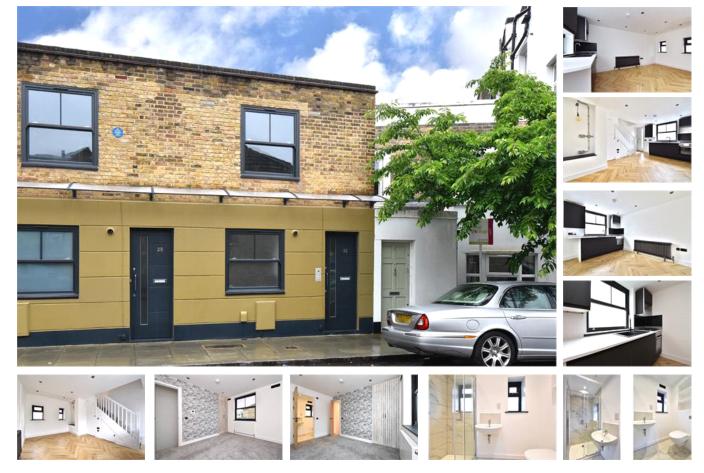

## property description

A unique opportunity to purchase this historic, beautifully presented, 1-bedroom SHARE OF FREEHOLD mews house! An alternative to those looking for a one bedroom flat. Located in the heart of East Dulwich, just off Melbourne Grove, within catchment for Charter school, only about 200m from East Dulwich station and the abundance of amenities of Lordship Lane. The house is a Victorian terrace of three houses, on this quiet residential cul-de-sac, just off Melbourne Grove. The house has an attractive façade with exposed bricks at first floor level and rendered walls at ground level. The property has its own entrance form the street and offers double glazing throughout. Upon entry is a stu...

## property features

- A beautifully presented, utterly unique, 1-bedroom FREEHOLD mews house
- Located in the heart of East Dulwich in a quiet residential cul-de-sac just off Melbourne Grove
- Double glazing throughout
- High quality finish
- Open plan kitchen living room
- Sn-suite shower room