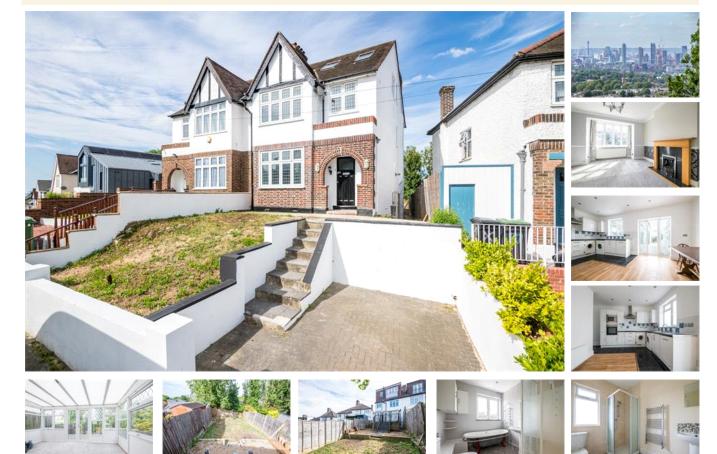

## property description

Perched at one of London highest points on top of Forest Hill, offering an abundance of natural light and stunning panoramic views of London, is this lovely 5 bedroom, 1930's semi-detached family home. Offered to the market CHAIN FREE and has recently been painted throughout with new carpets. The house benefits from off street parking, side return access, private rear garden, two bathrooms and double glazing throughout. The house is raised from the road offering a high level of privacy. Steps lead up through the front garden to the entrance that is shielded by a porch, perfect for leaving shoes and brollies on those wet days. Upon entry there is a generous hallway with a guest toile...

## property features

- Lovely 5 bedroom, 1930's semi-detached family home
- Perched on top of Forest Hill, offering stunning panoramic views of the London Skyline
- Front reception room
- Kitchen dining room with a conservatory
- Good size rear garden approx. 44ft long and 20ft wide (13.6m x 6m)