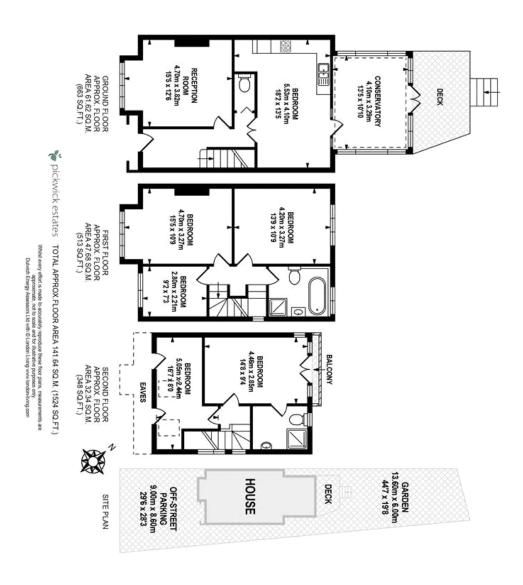

## property description

Perched at one of London highest points on top of Forest Hill, offering an abundance of natural light and stunning panoramic views of London, is this lovely 5 bedroom, 1930's semi-detached family home. Offered to the market CHAIN FREE and has recently been painted throughout with new carpets. The house benefits from off street parking, side return access, private rear garden, two bathrooms and double glazing throughout. The house is raised from the road offering a high level of privacy. Steps lead up through the front garden to the entrance that is shielded by a porch, perfect for leaving shoes and brollies on those wet days. Upon entry there is a generous hallway with a guest toile...

## property features

- Lovely 5 bedroom, 1930's semi-detached family home
- Perched on top of Forest Hill, offering stunning panoramic views of the London Skyline
- Front reception room
- Kitchen dining room with a conservatory
- Good size rear garden approx. 44ft long and 20ft wide (13.6m x 6m)