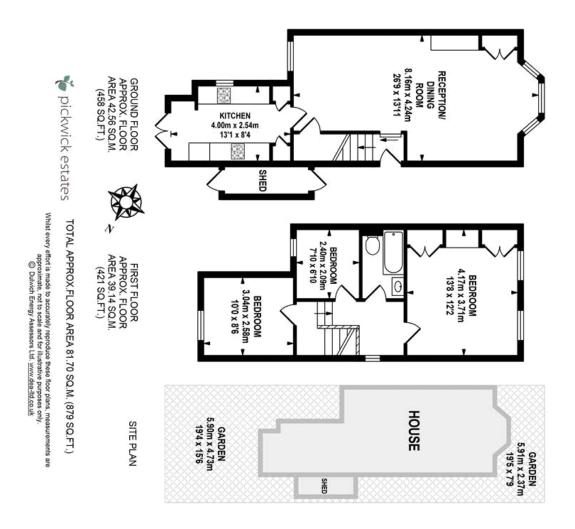

## property description

Located on this quiet, picturesque cul-de-sac in the heart of Forest Hill is this charming 3-bedroom, SEMI-DETACHED Victorian family home with a private rear garden. The house benefits from being beautifully decorated to a high spec throughout, a private front and rear garden, double reception room, lovely sash style double glazed windows that are furnished with plantation shutters, a contemporary kitchen, a luxuriously styled family bathroom and an abundance of period features. The house is conveniently located close to amenities as well as Forest Hill station with connections to the Overground and London Bridge. This special house offers great kerb appeal with a charismatic Vic...

## property features

- 3 bedroom Victorian semi-detached family home
- Private rear garden with side return shed
- Refurbished to an exceptionally high standard throughout
- Good quality double glazed windows throughout
- Double reception room with Oak wooden flooring