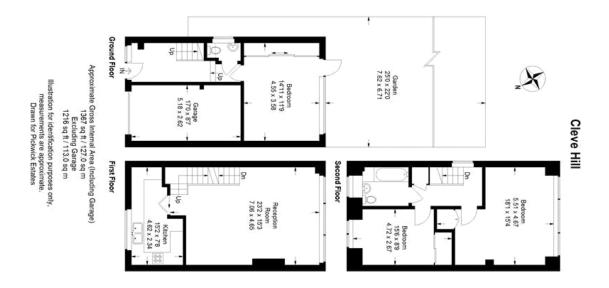

## property description

Uniquely positioned with green leafy views over Horniman Gardens at the rear is this bright and spacious, 3 double bedroom, end of terrace mid-century town house with a generous 1367 sqft (127 sqm) of floor space, set over three floors. The house is located on a very quiet residential cul-de-sac, just off Horniman drive near the rear entrance of Horniman Gardens, offering easy access to this beautiful park. Cleeve Hill is conveniently located close to Forest Hill station, as well as the highly rated Horniman Primary school. The house benefits from off street parking, an integrated garage, a secluded private rear garden, double glazing throughout, a large bright first floor reception ...

## property features

- Uniquely positioned on a quiet residential cul-desac with stunning views over Horniman Gardens
- Bright and spacious, 3 double bedroom, end of terrace mid-century town house set on three
- Off street parking and an integrated garage
- Secluded private rear garden
- Large bright first floor reception room with a dining area