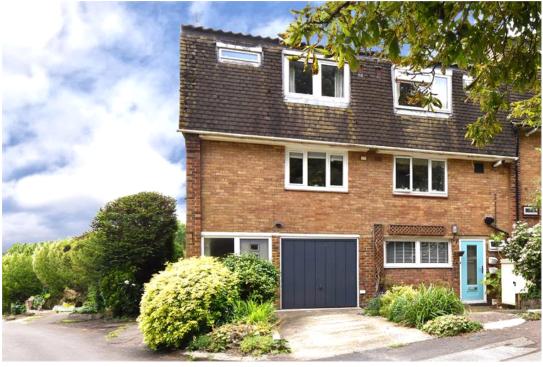

## property description

Uniquely positioned with green leafy views over Horniman Gardens at the rear is this bright and spacious, 3 double bedroom, end of terrace mid-century town house with a generous 1367 sqft (127 sqm) of floor space, set over three floors. The house is located on a very quiet residential cul-de-sac, just off Horniman drive near the rear entrance of Horniman Gardens, offering easy access to this beautiful park. Cleeve Hill is conveniently located close to Forest Hill station, as well as the highly rated Horniman Primary school. The house benefits from off street parking, an integrated garage, a secluded private rear garden, double glazing throughout, a large bright first floor reception ...

## property features

- Uniquely positioned on a quiet residential cul-desac with stunning views over Horniman Gardens
- Bright and spacious, 3 double bedroom, end of terrace mid-century town house set on three
- Off street parking and an integrated garage
- Secluded private rear garden
- Large bright first floor reception room with a dining area