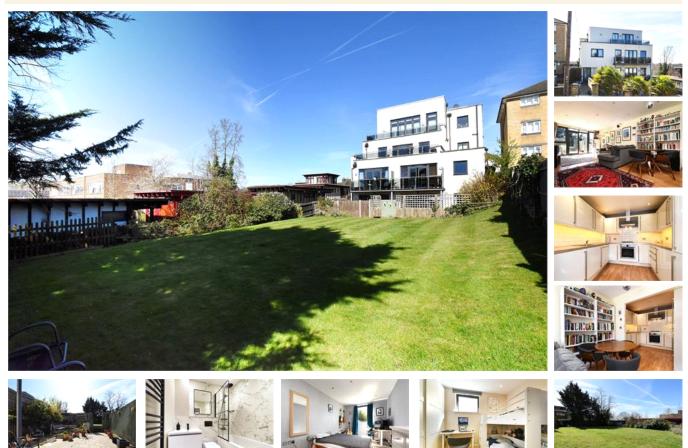

#### property description

Located on the ground floor of this well-maintained modern block, is this stylish two-bedroom apartment which benefits from a private SOUTH facing rear garden, a SHARE OF FREEHOLD, double glazing throughout, a designated parking space and direct access to a large communal garden. The property offers well laid out accommodation, a generous 665 sqft (61.8sqm) of floor space, that is neutrally decorated throughout. The building has a secure entry phone system. Upon entry to the flat there is a generous hallway that provides access to all rooms. The first room is a double bedroom which is accessible via a sliding pocket door, it has fitted wardrobes, carpeted flooring and a high-leve...

#### property features

- 2 double bedroom ground floor garden flat in a well maintained modern block
- Private SOUTH facing rear garden
- Direct access to huge grass communal garden

ALPS Estates Ltd trading as Pickwick Estates 47 Honor Oak Park Honor Oak London, SE23 1EA, United Kingdom Reg No : 7444750 Registered in England