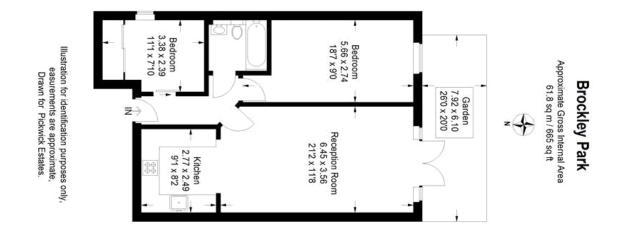

#### property description

Located on the ground floor of this well-maintained modern block, is this stylish two-bedroom apartment which benefits from a private SOUTH facing rear garden, a SHARE OF FREEHOLD, double glazing throughout, a designated parking space and direct access to a large communal garden. The property offers well laid out accommodation, a generous 665 sqft (61.8sqm) of floor space, that is neutrally decorated throughout. The building has a secure entry phone system. Upon entry to the flat there is a generous hallway that provides access to all rooms. The first room is a double bedroom which is accessible via a sliding pocket door, it has fitted wardrobes, carpeted flooring and a high-leve...