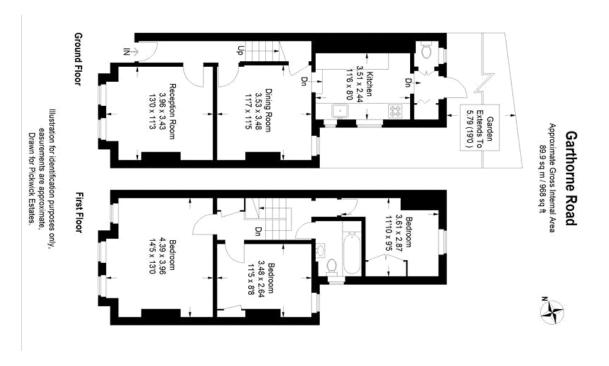

## property description

CHAIN FREE! A charming three double bedroom, mid terrace Victorian family home located on this quiet residential street a short walk from Honor Oak Park station. The house requires some cosmetic updating but comes with double glazed wooden framed sash windows throughout. It also benefits from a private rear garden and lots of period features such as period fireplaces. The house has an imposing red brick facade set back from the street by a small fenced front garden. The ground floor has two reception rooms, a lounge at the front of the house and a dining room adjacent to the rear. Both are light and airy with high ceilings. The front lounge has an attractive working period ...