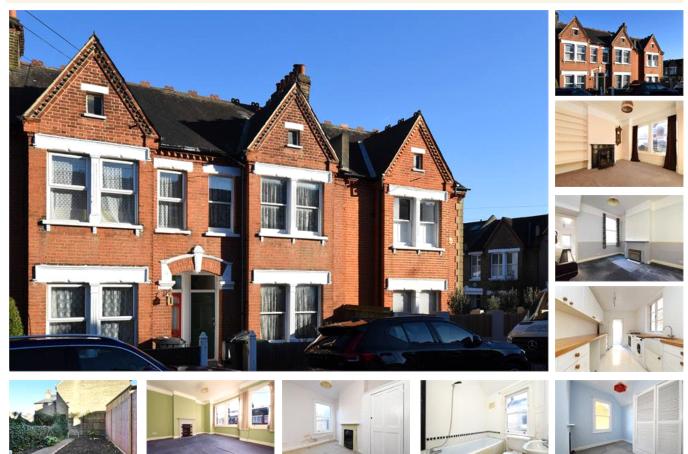

## property description

CHAIN FREE! A charming three double bedroom, mid terrace Victorian family home located on this quiet residential street a short walk from Honor Oak Park station. The house requires some cosmetic updating but comes with double glazed wooden framed sash windows throughout. It also benefits from a private rear garden and lots of period features such as period fireplaces. The house has an imposing red brick facade set back from the street by a small fenced front garden. The ground floor has two reception rooms, a lounge at the front of the house and a dining room adjacent to the rear. Both are light and airy with high ceilings. The front lounge has an attractive working period ...

## property features

- A charming three double bedroom, mid terrace
- Victorian family home
- Double glazed wooden framed sash windows

#### throughout

ALPS Estates Ltd trading as Pickwick Telephone : 020 3397 1166 Estates 47 Honor Oak Park Honor Oak London, SE23 1EA, United Kingdom Reg No : 7444750 Registered in England

- Front reception room lounge and rear dining room
- Potential to extend STTP
- Fully fitted kitchen