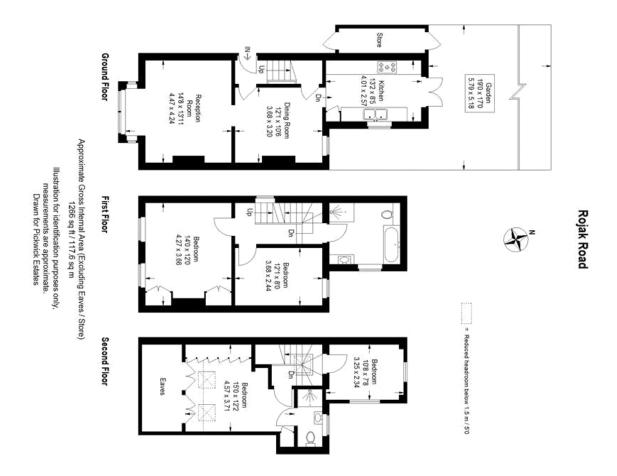

## property description

Located on this quiet, picturesque cul-de-sac in the heart of Forest Hill is this charming 4-bedroom, 2bathroom, SEMI-DETACHED Victorian family home with a secluded, beautifully landscaped private rear garden. The house is conveniently located close to amenities as well as Forest Hill station with connections to the Overground and London Bridge. This special house offers great kerb appeal with a charismatic Victorian façade that has been well maintained with white painted exposed bricks and a large square bay sash window. The house is set back from the street by a fenced and gated front patio garden with a sandstone path down the side of the house leading to the front door. There is...

## property features

- 4 bedroom Victorian semi-detached family home
- Beautifully landscaped, secluded private rear garden
- Side return shed for additional storage

- 2 bathrooms, one family bathroom and an ensuite shower room in the converted loft.
- Double reception room with engineered Oak wooden flooring