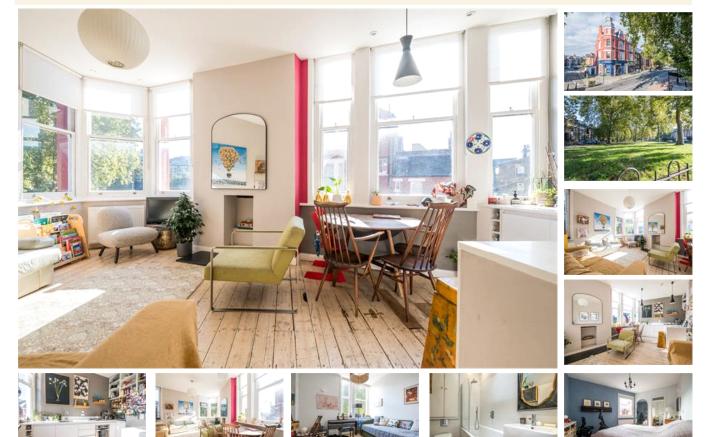

## property description

Occupying an enviable location on the junction of Grove Vale and Lordship Lane, with its array of independent shops, bars, restaurants and pubs is this superb 3-bedroom, 2-bathroom period conversion. Located the first floor of this majestic red brick period building with green leafy views over Goose Green. The flat offers generous proportions of 872 sqft (80.97sqm) of internal floor space, plenty of storage and thanks to being situated on a corner plot there is an abundance of natural light throughout the property. Upon entry there is an entrance hall that offers access to all rooms and has a large storage cupboard. At the front corner of the building is a bright and spacious, ...

## property features

- Bright and spacious 3 bedroom first floor flat
- Offering 872 sqft (80.97sqm) of internal floor
- 2 bathrooms (one en-suite)

- Lovely views over Goose Green and Lordship
- Lovely openplan kitchen reception room with high ceilings and triple aspect windows