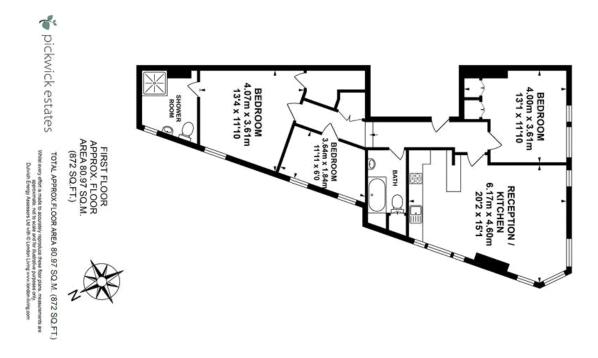

## property description

Occupying an enviable location on the junction of Grove Vale and Lordship Lane, with its array of independent shops, bars, restaurants and pubs is this superb 3-bedroom, 2-bathroom period conversion. Located the first floor of this majestic red brick period building with green leafy views over Goose Green. The flat offers generous proportions of 872 sqft (80.97sqm) of internal floor space, plenty of storage and thanks to being situated on a corner plot there is an abundance of natural light throughout the property. Upon entry there is an entrance hall that offers access to all rooms and has a large storage cupboard. At the front corner of the building is a bright and spacious, ...

## property features

- Bright and spacious 3 bedroom first floor flat
- Offering 872 sqft (80.97sqm) of internal floor
- 2 bathrooms (one en-suite)

- Lovely views over Goose Green and Lordship
- Lovely openplan kitchen reception room with high ceilings and triple aspect windows