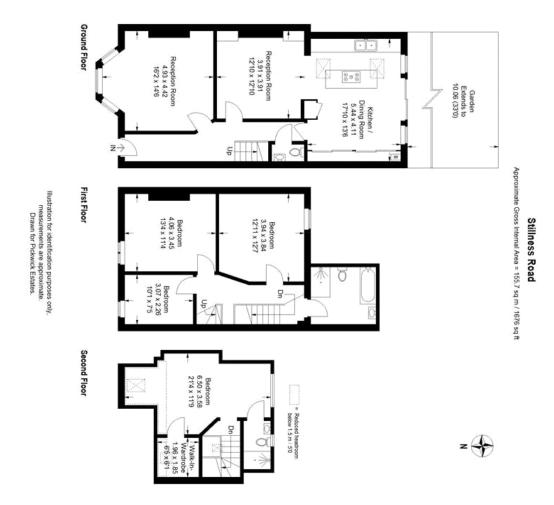

Stillness Road, SE23 (4 bedroom House)

£1,100,000 (OIEO)

## property description

Stunning Victorian Family Home in Prime Honor Oak Location Offered to the market is this impressive 4-bedroom, 2-bathroom Victorian property, boasting a sun-drenched south-facing garden. Nestled on one of Honor Oak's most sought-after streets, this lovingly maintained family residence offers the perfect blend of period charm and modern comfort. Location Highlights • Just 500 meters (7-minute walk) from Honor Oak Park station • Close proximity to the highly rated Stillness School • Easy access to the verdant Blythe Hill Fields Property Features • Double glazing throughout • Impressive curb appeal with a handsome Victorian facade • Two spacious reception rooms with period features...

## property features

- Stunning 4-bedroom Victorian family home
- South facing, secluded landscaped rear garden
- Beautifully extended kitchen dining room to the rear
- <sup>1</sup> 2 reception rooms full of character and charm
- Converted loft to create a fabulous master suite with dressing room and en-suite shower room