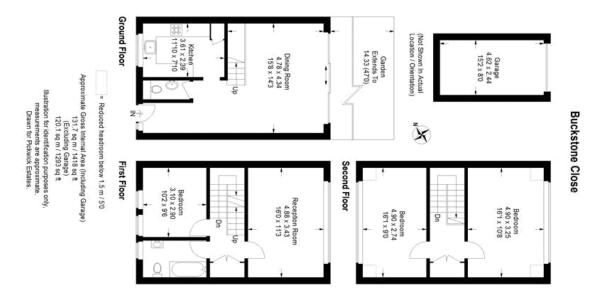

## property description

A stylish three- or four-bedroom, mid-century town house, perched at the top of this popular, quiet residential cul-de-sac in the heart of Honor Oak. The house was renovated in 2018 with a new kitchen, bathroom, boiler and rewiring. The house comes with a southeast facing rear garden, double glazing throughout, a separate garage and a driveway. Buckstone Close has a thriving community, located right opposite Brenchley Gardens which is a lovely green open space to look out to and enjoy. The house is situated in one of the best locations on the close, offering views over the London Skyline. It is raised from street level, which allows the property to

- A charming four-bedroom, mid-century town house Completely renovated in 2018
- Offering plenty of space over three floors 1418 sqft (131.7sqm)
- \* Garage and a driveway
- \* Family bathroom and downstairs guest toi...

- South easterly facing private rear garden
- Stylish plywood kitchen
- Reception/dining room
- \* Quiet residential cul-de-sac

020 3397 1166

Buckstone Close, SE23 (4 bedroom House)

£925,000 (OIEO)

For Full EPC information, click here