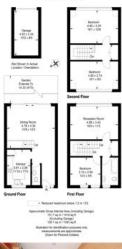

- A charming four-bedroom, mid-century town house Completely renovated in 2018
- Offering plenty of space over three floors 1418 sqft (131.7sqm)
- \* Garage and a driveway
- \* Family bathroom and downstairs guest toi...