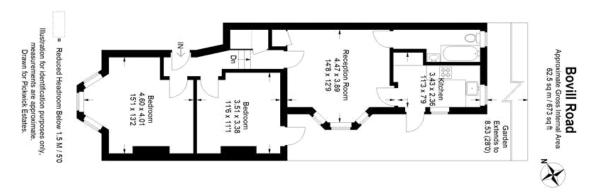

## property description

A charming 2 double bedroom garden flat, occupying the whole of the ground floor of this handsome red brick Victorian terraced house. Bovill Road is a lovely quiet residential backwater street behind Honor Oak Park, well within walking distance to the local amenities and Honor Oak station which offers London Overground services and National Rail to London Bridge and central. The accommodation is well laid out with both double bedrooms located in the front half of the property. Both bedrooms are good size doubles with high ceilings, cornicing and carpeted floors. The front bedroom has a lovely bay window that is furnished with plantation shutters and the rear bedroom benefits from ac...