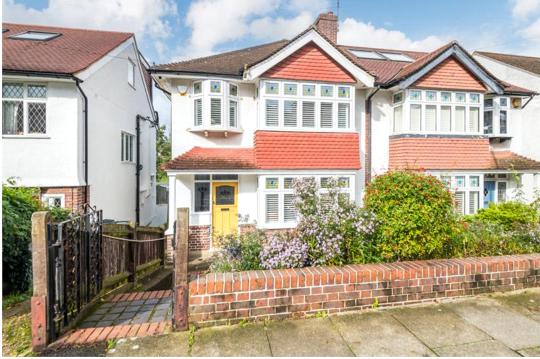

## property description

Located on this popular residential, tree-lined street, is this superb 1930's semi-detached 3 double bedroom family home that has been completely renovated and beautifully presented throughout. The house benefits from undergoing a 'back to brick' renovation, meaning it's been completely re-wired, re-plumbed with a new central heating system, insulated throughout and even has planning permission for a loft conversion, including wiring and piping ready for an easy install! Not to mention the fabulous views of the city the loft conversion will uncover! The house also comes with a nicely landscaped 65ft WEST facing rear garden which has unique green leafy views over Horniman Nature trail...

## property features

- Superb 1930's semi-detached 3 double bedroom family home on a popular quiet residential street
- 65ft WEST facing rear garden with leafy green views and direct access to Horniman nature trail
- Planning permission granted for a loft extension to add two bedrooms and a shower room
- Converted garage to create a garden