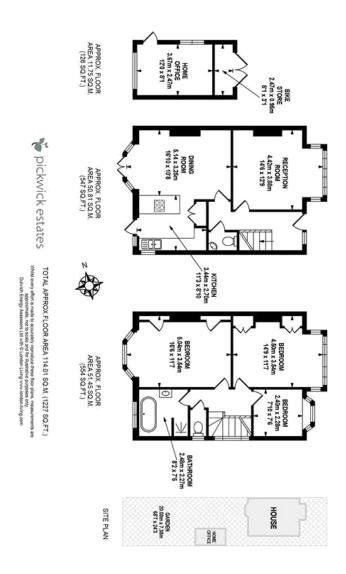

## property description

Located on this popular residential, tree-lined street, is this superb 1930's semi-detached 3 double bedroom family home that has been completely renovated and beautifully presented throughout. The house benefits from undergoing a 'back to brick' renovation, meaning it's been completely re-wired, re-plumbed with a new central heating system, insulated throughout and even has planning permission for a loft conversion, including wiring and piping ready for an easy install! Not to mention the fabulous views of the city the loft conversion will uncover! The house also comes with a nicely landscaped 65ft WEST facing rear garden which has unique green leafy views over Horniman Nature trail...

## property features

- Superb 1930's semi-detached 3 double bedroom family home on a popular quiet residential street
- 65ft WEST facing rear garden with leafy green views and direct access to Horniman nature trail
- Planning permission granted for a loft extension to add two bedrooms and a shower room
- Converted garage to create a garden