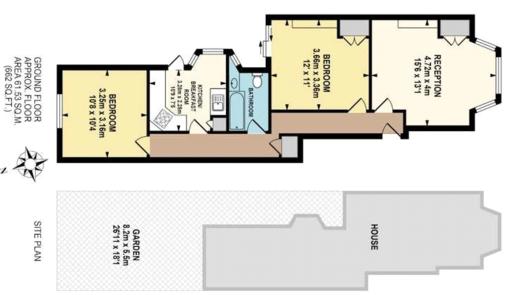

TOTAL APPROX.FLOOR AREA 61.53 SQ.M. (662 SQ.FT.)
Whilst every effort is made to accurately reproduce these floor plans, measurements are
approximate, not to scale and for institutions purposes only
@Dulench Energy Assessors Ltd. www.dea-abl co. uk.