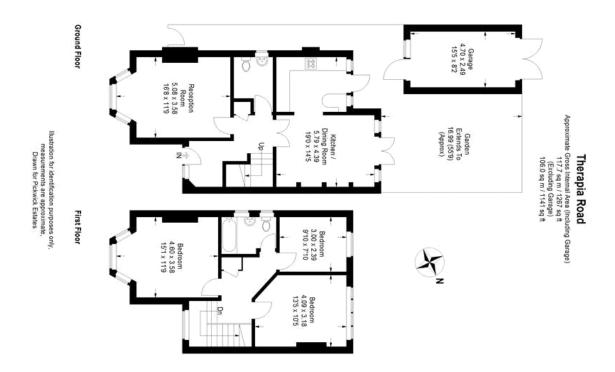

#### property description

Occupying a lovely plot on this popular residential street is this charming 3 double bedroom semi-detached family home, built circa 1928, boasting plenty of original Features, as well as a garage and generous 55ft WEST facing garden. The house is wide and spacious with high ceilings, big bay windows, pretty period features, plenty of stained glass and a notable 'Art's and Crafts' feel to the ornate detail throughout. The accommodation is set over two well-appointed floors. On the ground floor there is a large reception, full-width kitchen/diner, wc/utility. Upstairs has three lovely bedrooms and family bathroom. The house offers plenty of potential to extend with a loft and rear exten...