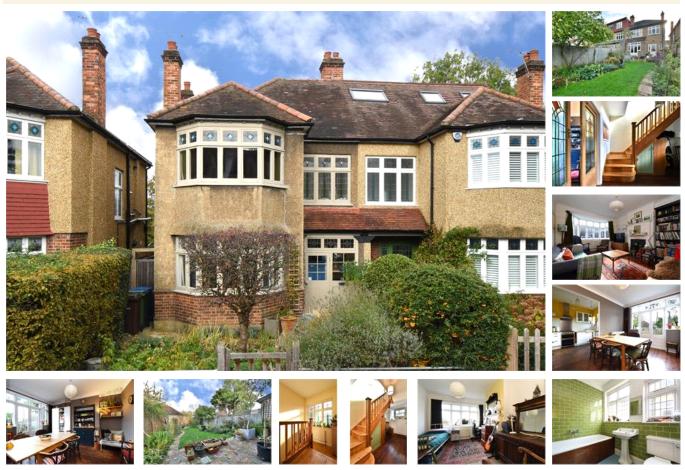

#### property description

Occupying a lovely plot on this popular residential street is this charming 3 double bedroom semi-detached family home, built circa 1928, boasting plenty of original Features, as well as a garage and generous 55ft WEST facing garden. The house is wide and spacious with high ceilings, big bay windows, pretty period features, plenty of stained glass and a notable 'Art's and Crafts' feel to the ornate detail throughout. The accommodation is set over two well-appointed floors. On the ground floor there is a large reception, full-width kitchen/diner, wc/utility. Upstairs has three lovely bedrooms and family bathroom. The house offers plenty of potential to extend with a loft and rear exten...

#### property features

- <sup>•</sup> charming 3 double bedroom semi-detached family home, built circa 1928
- Generous 55ft rear garden with
- Plenty of character and period features including

ALPS Estates Ltd trading as Pickwick Telephone : 020 3397 1166 Estates 47 Honor Oak Park Honor Oak London, SE23 1EA, United Kingdom Reg No : 7444750 Registered in England

- Large reception room <sup>•</sup> Kitchen dining room
  - <sup>•</sup> Utility room with guest toilet
  - Traditional family hathroom

Website : https://www.pickwickestates.co.uk

These property details are believed to be correct but their accuracy is not guaranteed and they do not form part of any official contract.