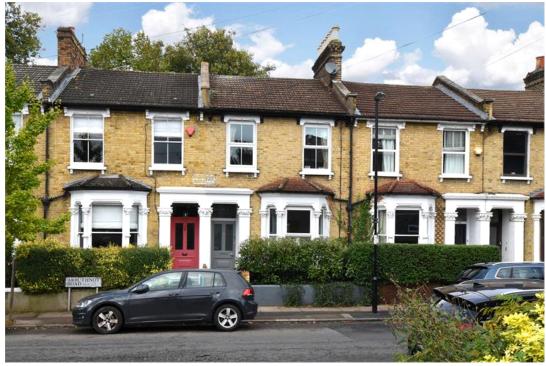

## property description

Offered to the market CHAIN FREE is the handsome 3 double bedroom Victorian family home benefitting from a well-appointed side return kitchen extension leading to a 65ft mature private rear garden. Located on a quiet residential street in the popular residential community of the Telegraph Hill Conservation area, surrounded by green open spaces and a great selection of highly rated schools. There are also plenty of amenities nearby from Evelina Road and Nunhead Lane with both Nunhead and Queen's Road stations also easily accessible. Upon approach, the house has great kerb appeal with its traditional Victorian exposed brickwork, bay window and detailed masonry. It's set back from the s...