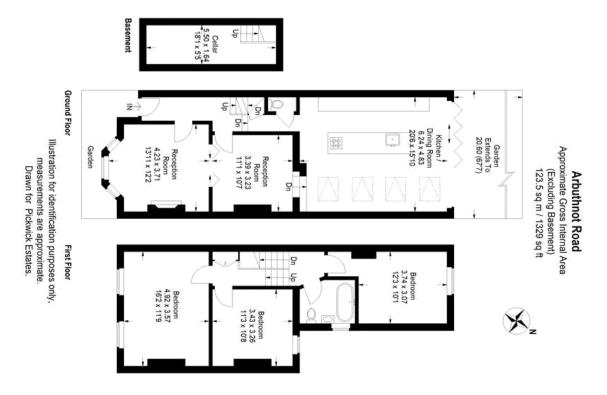

Arbuthnot Road, SE14 (3 bedroom House)

£1,100,000

## property description

Offered to the market CHAIN FREE is the handsome 3 double bedroom Victorian family home benefitting from a well-appointed side return kitchen extension leading to a 65ft mature private rear garden. Located on a quiet residential street in the popular residential community of the Telegraph Hill Conservation area, surrounded by green open spaces and a great selection of highly rated schools. There are also plenty of amenities nearby from Evelina Road and Nunhead Lane with both Nunhead and Queen's Road stations also easily accessible. Upon approach, the house has great kerb appeal with its traditional Victorian exposed brickwork, bay window and detailed masonry. It's set back from the s...

## property features

- Handsome 3 double bedroom Victorian family home
- Well-appointed side return kitchen extension
- 65ft mature private rear garden

- Located on a residential street in the popular community of the Telegraph Hill Conservation
- Double reception room with bi-fold doors