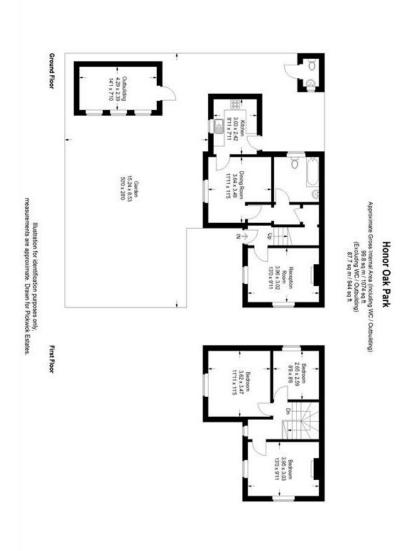

## property description

SHORT LET ONLY. This historic Victorian, 3-double bedroom, semi-detached house. Once upon a time, this house was the original station masters house which means its conveniently located for the station and all the amenities of the high street. If you are looking for the convenience of being close to shops and the station, it doesn't get much better than this! The house has an attractive white rendered Victorian façade and a unique layout, offering well laid out accommodation, double glazing throughout and a private garden that wraps around the property. The entrance is centred in the middle of the house and is set back from the street by a small front garden with a pathway leading to ...

## property features

- Unique 3 double-bedroom semi-detached Victorian house
- Within a few meters of Honor Oak Park station
- Available Now

- Generous size garden that is private, secluded and has out buildings for storage
- Reception room
- Dining room