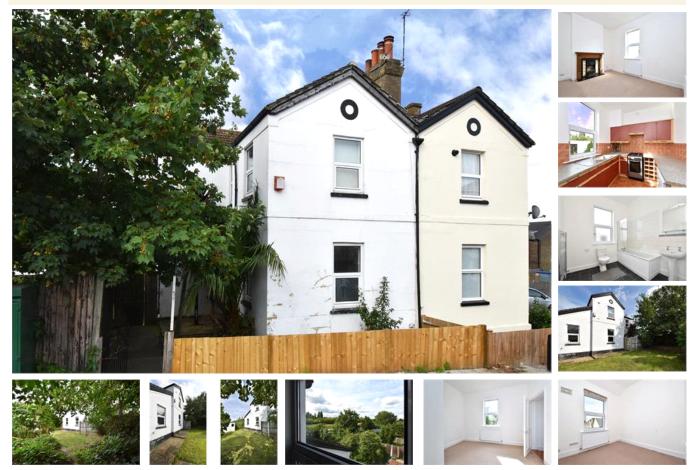

Honor Oak Park, SE23 (3 bedroom House)

£2,325/month (Guide Price)

## property description

SHORT LET ONLY. This historic Victorian, 3-double bedroom, semi-detached house. Once upon a time, this house was the original station masters house which means its conveniently located for the station and all the amenities of the high street. If you are looking for the convenience of being close to shops and the station, it doesn't get much better than this! The house has an attractive white rendered Victorian façade and a unique layout, offering well laid out accommodation, double glazing throughout and a private garden that wraps around the property. The entrance is centred in the middle of the house and is set back from the street by a small front garden with a pathway leading to ...

## property features

- Unique 3 double-bedroom semi-detached Victorian house
- Within a few meters of Honor Oak Park station
- Available Now

- Generous size garden that is private, secluded and has out buildings for storage
- Reception room
- Dining room