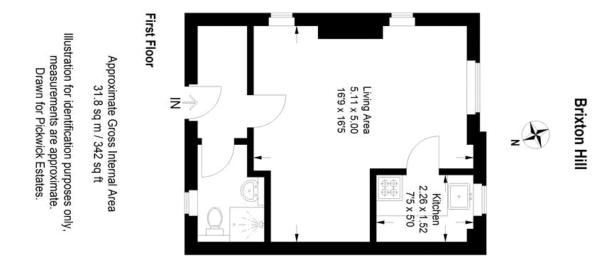

## property description

Ideally located a spacious studio apartment on the first floor of this sought after private 1930's mansion block very close to Brixton town centre. The flat is located at the rear of the block so its remarkably quiet and very bright thanks to a SOUTH WEST facing aspect! The property features a generous entrance hall with storage cupboards, a spacious reception/bedroom room with SOUTH WEST Facing dual aspect windows and a separate kitchen. There is also a very stylish, newly refurbished shower room, with fashionable green metro tiled walls around the shower enclosure, a contemporary toilet and wash hand basin with vanity unit. The property also benefits from security entry phone and double glazed windows. Brixton Hill Court is a popular private development with a residents RIGHT TO MANAGE (RTM) a residents caretaker and a large communal garden to the rear. Ideally located within a few minutes' walk of Brixton town centre, which is home to Brixton Village, Ritzy Cinema, Brixton Academy and Pop Brixton as well as various bars and shops. Transport links include Victoria line tu...