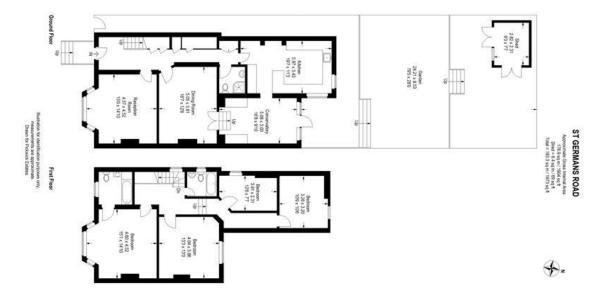

## property description

contracts exchanged! Offered to the market CHAIN FREE! A rare opportunity to purchase this imposing four -bedroom, three bathroom, semi-detached Victorian family home. Upon approach the house is well set back from the street, protected by a generous, mature front garden with a path leading up to the raised ground floor steps and side return access to the rear. The house has a handsome façade of exposed brickwork and detailed masonry. Offering spacious accommodation of 1904 sqft (176.9 sqm), generous room sizes, plenty of natural light and period detail, the house is ideal for families. The property benefits from a side return extension, double glazing throughout, generous 80ft gard...