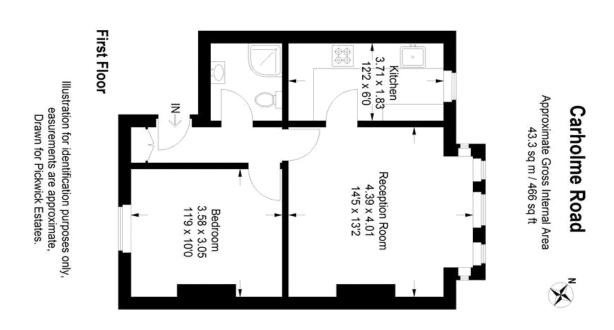

## property description

Welcome to your new home. This charming 1-bedroom period flat, located on the first floor, offers a delightful living space within a prime residential area. The property boasts a good-sized master bedroom with tranquil views to the rear and a large reception room complemented by elegant sash windows that flood the apartment with natural light, creating a warm and inviting ambiance. Unfurnished, the apartment features a fitted kitchen, perfect for creating culinary delights Situated within close proximity to a myriad of amenities, this property is conveniently located near the most popular schools in the area, including Kilmorie Primary School (0.39km), Springfield Christian School (0.67k...