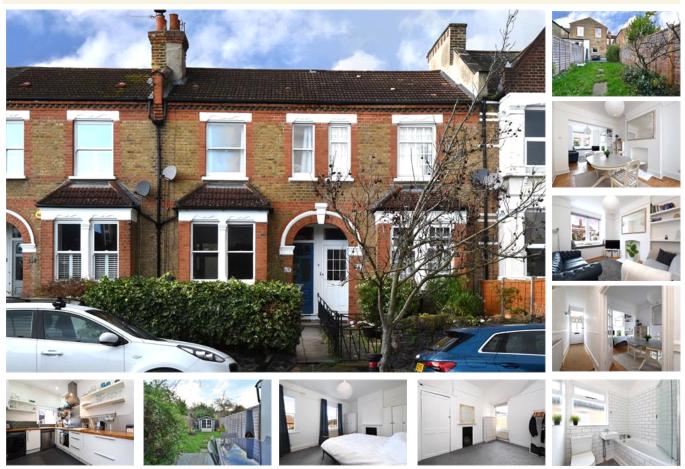

## property description

Offering an abundance of character and charm is this lovely, mid terrace, 3-bedroom Victorian family home with a Westerly facing private rear garden. The house is in a prime location with plenty of amenities on its doorstep, including Stillness Primary School on the opposite side of the street and a choice of Stations between Honor Oak Park and Crofton Park. The house has great curb appeal as it is offset from the street by a neat front garden with a hedge and pathway leading to the front door. The house boasts a typical handsome Victorian façade with exposed bricks and a square bay sash window on the ground floor with period detailing above the front door and sash windows. T...

## property features

- Nicely presented 3 bedroom Victorian family home
- Double reception room with exposed wood flooring
- Westerly facing rear garden and front garden
- Dianty of character and period features