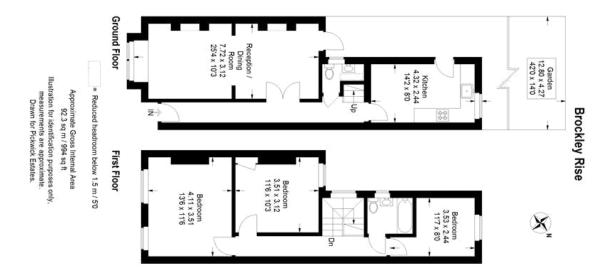

## property description

Offering an abundance of character and charm is this lovely, mid terrace, 3-bedroom Victorian family home with a Westerly facing private rear garden. The house is in a prime location with plenty of amenities on its doorstep, including Stillness Primary School on the opposite side of the street and a choice of Stations between Honor Oak Park and Crofton Park. The house has great curb appeal as it is offset from the street by a neat front garden with a hedge and pathway leading to the front door. The house boasts a typical handsome Victorian façade with exposed bricks and a square bay sash window on the ground floor with period detailing above the front door and sash windows. T...

## property features

- Nicely presented 3 bedroom Victorian family home
- Double reception room with exposed wood flooring
- Westerly facing rear garden and front garden
- Dianty of character and period features