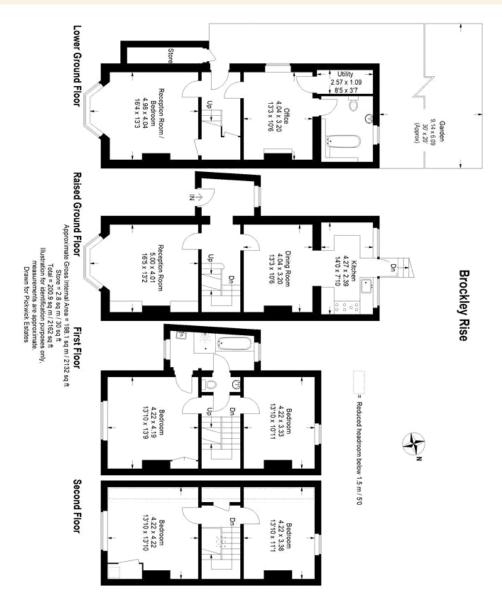

### property description

CHAIN FREE SALE! Offering approximately 2132 st ft of internal floor space over and set over four floors is this handsome 4 double bedroom, Victorian townhouse family home with a private rear garden. This imposing house has great kerb appeal offering typical Victorian character and charm. A large sash bay window dominates the raised ground floor and lower ground floors with two further sash windows on the floors above. A walled front garden with a mature hedge shields the house from the street, the entrance to the property is offset on the left hand side via steps leading to the raised ground floor entrance porch with detailed arched masonry overhead. The entrance hall is bright ...

### property features

- CHAIN FREE Large 4/5 double bedroom Victorian townhouse family home offering approx 2132 sf ft
- Set over 4 floors, lower ground, raised ground,
- first and second floors

ALPS Estates Ltd trading as Pickwick Estates 47 Honor Oak Park Honor Oak London, SE23 1EA, United Kingdom Reg No : 7444750 Registered in England

- <sup>•</sup> 2 bathrooms and a separate toilet
- Lower ground floor can be a separate annex with its own entrance
- Spacious kitchen dining room with plenty of

Telephone : 020 3397 1166 Website : https://www.pickwickestates.co.uk