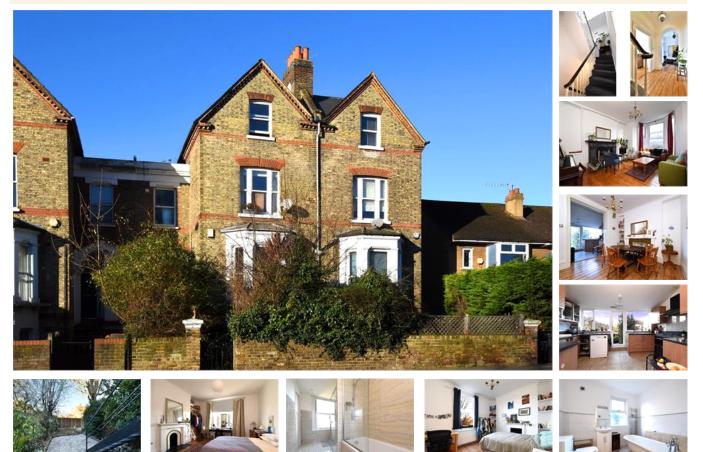

### property description

CHAIN FREE SALE! Offering approximately 2132 st ft of internal floor space over and set over four floors is this handsome 4 double bedroom, Victorian townhouse family home with a private rear garden. This imposing house has great kerb appeal offering typical Victorian character and charm. A large sash bay window dominates the raised ground floor and lower ground floors with two further sash windows on the floors above. A walled front garden with a mature hedge shields the house from the street, the entrance to the property is offset on the left hand side via steps leading to the raised ground floor entrance porch with detailed arched masonry overhead. The entrance hall is bright ...

### property features

- CHAIN FREE Large 4/5 double bedroom Victorian townhouse family home offering approx 2132 sf ft
- Set over 4 floors, lower ground, raised ground,
- first and second floors

ALPS Estates Ltd trading as Pickwick Estates 47 Honor Oak Park Honor Oak London, SE23 1EA, United Kingdom Reg No : 7444750 Registered in England

- <sup>•</sup> 2 bathrooms and a separate toilet
- Lower ground floor can be a separate annex with its own entrance
- Spacious kitchen dining room with plenty of

Telephone : 020 3397 1166 Website : https://www.pickwickestates.co.uk