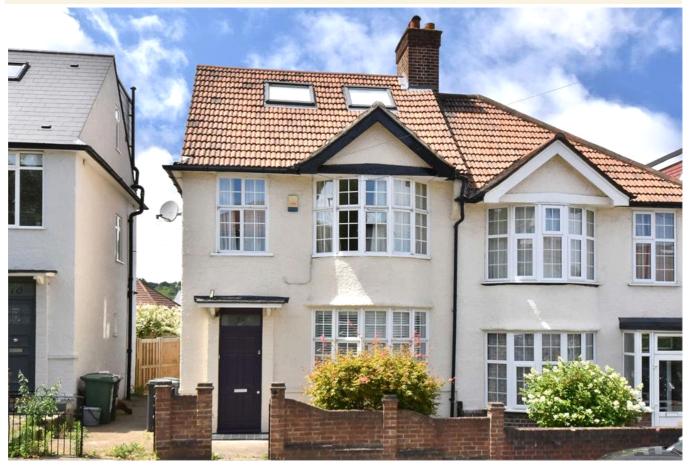

#### property description

NOT SUITABE FOR SHARERS. Beautifully presented 5 bedroom 1930s, semi detached family home with a large West facing private rear garden. The house benefits from a rear extension making a lovely kitchen dining room leading out to the garden and there is a spacious reception room at the front. The roof has also been extended into to create two further bedrooms and a shower room in addition to the 3 bedrooms and family bathroom on the first floor. Bexhill Road is within 3 mainline stations, the closest is Crofton Park (0.39 miles) which goes to Blackfriars, Farringdon, Kings X and offers easy access to the Thameslink line, Catford and Caford Bridge (0.48 miles) has links to Victoria and Honor Oak Park station (0.54 miles) has regular services to London Bridge (around 15mins) as well as London Overground services to Shoreditch and Highbury and Islington. The trendy high street at Honor Oak Park boasts a range of independent shops, cafes, bars, a deli and several highlyrecommended restaurants. A short walk in the other direction gives access to thriving Forest Hill, with its p...