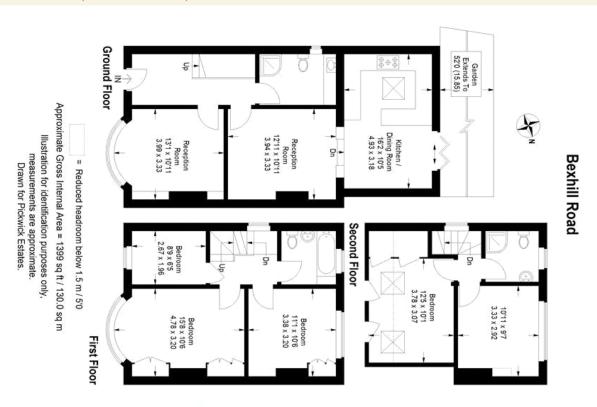

#### property description

NOT SUITABE FOR SHARERS. Beautifully presented 5 bedroom 1930s, semi detached family home with a large West facing private rear garden. The house benefits from a rear extension making a lovely kitchen dining room leading out to the garden and there is a spacious reception room at the front. The roof has also been extended into to create two further bedrooms and a shower room in addition to the 3 bedrooms and family bathroom on the first floor. Bexhill Road is within 3 mainline stations, the closest is Crofton Park (0.39 miles) which goes to Blackfriars, Farringdon, Kings X and offers easy access to the Thameslink line, Catford and Caford Bridge (0.48 miles) has links to Victoria and Honor Oak Park station (0.54 miles) has regular services to London Bridge (around 15mins) as well as London Overground services to Shoreditch and Highbury and Islington. The trendy high street at Honor Oak Park boasts a range of independent shops, cafes, bars, a deli and several highlyrecommended restaurants. A short walk in the other direction gives access to thriving Forest Hill, with its p...