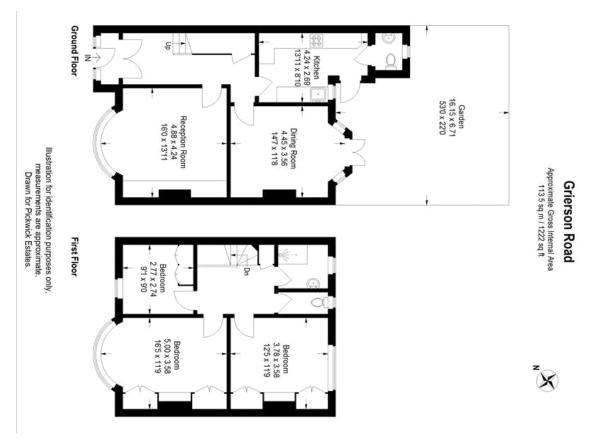

## property description

VIEWINGS AVAILABLE FROM 11th/12th JULY. Full of potential, this charming 1930s end-of-terrace home in the heart of Honor Oak is ready for its next chapter. Just 160 metres from Honor Oak Park station and the local high street, it offers a generous footprint, three double bedrooms, and a spacious south-east facing garden plus it's being sold chain free. Set on a wider-than-average plot (approximately 6.5 metres), the home enjoys a 53ft (16m) private rear garden, double glazing throughout, and side return access. The front elevation is instantly appealing, featuring classic curved bay windows on both floors and a walled front garden. A practical front porch leads into the house via origina...

## property features

- Attractive 1930s end-of-terrace family home offering excellent potential
- Three double bedrooms and a wider-than-average footprint (approx. 6.5m)
- Bright front reception room with bay window and high ceilings
- Spacious rear reception room with French doors leading to the garden