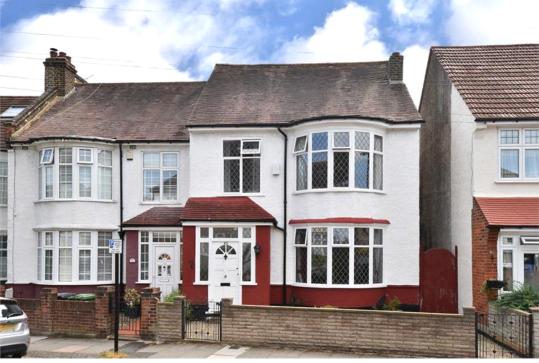

## property description

VIEWINGS AVAILABLE FROM 11th/12th JULY. Full of potential, this charming 1930s end-of-terrace home in the heart of Honor Oak is ready for its next chapter. Just 160 metres from Honor Oak Park station and the local high street, it offers a generous footprint, three double bedrooms, and a spacious south-east facing garden plus it's being sold chain free. Set on a wider-than-average plot (approximately 6.5 metres), the home enjoys a 53ft (16m) private rear garden, double glazing throughout, and side return access. The front elevation is instantly appealing, featuring classic curved bay windows on both floors and a walled front garden. A practical front porch leads into the house via origina...

## property features

- Attractive 1930s end-of-terrace family home offering excellent potential
- Three double bedrooms and a wider-than-average footprint (approx. 6.5m)
- Bright front reception room with bay window and high ceilings
- Spacious rear reception room with French doors leading to the garden