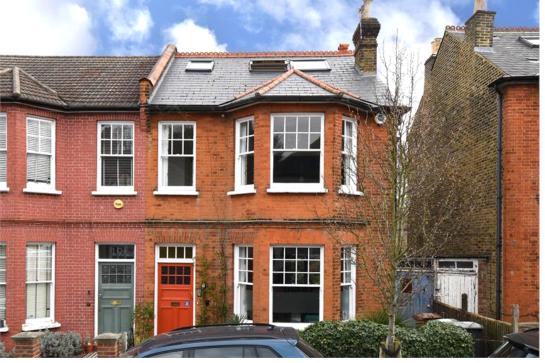

## property description

Offered to the market CHAIN FREE is this handsome 5 double bedroom, semi-detached Edwardian family home, located on this remarkably peaceful cul-de-sac that has a wonderful community of residents. The house offers over 2200 sqft of internal floor space, a massive 60ft (18m) rear garden plus a wide side return and bundles of period character and charm! The house is set back from the street by a walled front garden, through a gate there is a pathway leading to the original front door, the side return has gate leading to a covered storage space down the side return. The striking exposed red brick exterior with original sash bay windows and detailed masonry is difficult to ignore. Upon en...