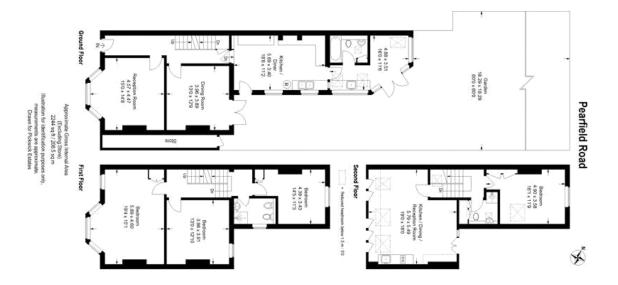

## property description

Offered to the market CHAIN FREE is this handsome 5 double bedroom, semi-detached Edwardian family home, located on this remarkably peaceful cul-de-sac that has a wonderful community of residents. The house offers over 2200 sqft of internal floor space, a massive 60ft (18m) rear garden plus a wide side return and bundles of period character and charm! The house is set back from the street by a walled front garden, through a gate there is a pathway leading to the original front door, the side return has gate leading to a covered storage space down the side return. The striking exposed red brick exterior with original sash bay windows and detailed masonry is difficult to ignore. Upon en...

## property features

- CHAIN FREE 5 double bedroom, semi-detached Edwardian family home
- Remarkably peaceful cul-de-sac that has a wonderful community of residents

- A massive 60ft (18m) rear garden plus a wide side return
- Grand double reception room that is interconnected by large internal double doors