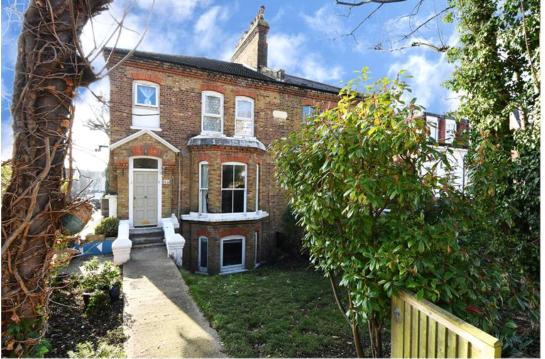

## property description

A very impressive 2 DOUBLE bedroom flat, occupying the whole of the raised ground floor of this handsome semi-detached Victorian period conversion. The flat offers generous proportions, double glazing throughout, plenty of period character and a good size front garden that is demised to the flat. Offered to the market with a SHARE OF FREEHOLD, long lease and CHAIN FREE! This stunning period specimen is located on the corner of Park Rise and St Germans Road offering windows on three sides of the property. The house set well back from the street by a large fenced front garden, there is a path that leads to a beautiful front door and the garden either side of the path is demised to this grou...