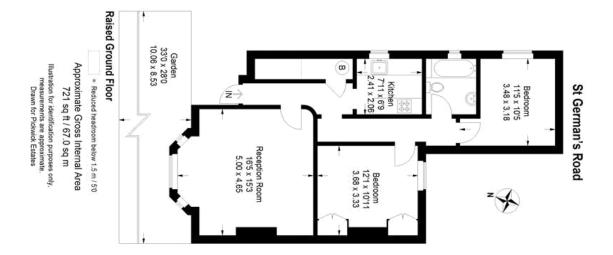

## property description

A very impressive 2 DOUBLE bedroom flat, occupying the whole of the raised ground floor of this handsome semi-detached Victorian period conversion. The flat offers generous proportions, double glazing throughout, plenty of period character and a good size front garden that is demised to the flat. Offered to the market with a SHARE OF FREEHOLD, long lease and CHAIN FREE! This stunning period specimen is located on the corner of Park Rise and St Germans Road offering windows on three sides of the property. The house set well back from the street by a large fenced front garden, there is a path that leads to a beautiful front door and the garden either side of the path is demised to this grou...

## property features

- <sup>1</sup> 2 DOUBLE bedroom flat with a garden
- SHARE OF FREEHOLD and sold CHAIN FREE!
- Raised ground floor of an impressive Victorian period conversion
- Large front reception room with high ceilings and a huge floor to ceiling bay window
- Private front garden demised to the flat
- Stylish kitchen with integrated appliances