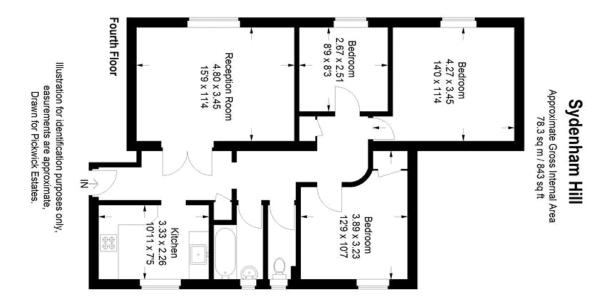

## property description

Bright and very spacious 3 double bedroom flat on the fourth floor of this well-maintained purpose-built block, offering stunning views of the London Skyline and Dulwich woods. The building benefits from communal gardens, double glazing throughout, entry phone system, allocated parking, pet friendly, a lift and COMMUNAL HOT WATER AND HEATING INCLUDED! The entrance to the flat is on the fourth floor, which is the top floor of the building. There is a generous hallway with storage cupboards leading to all the rooms. At rear of the building is a spacious reception room with green leafy views over Dulwich Woods. The kitchen is a generous size, there are plenty of wall and base mounte...

## property features

- 3 double bedroom fourth floor flat within this well maintained modern block
- Offering lovely far reaching views over the London Skyline and Dulwich Woods
- Lift, communal stairwell. allocated parking
- Spacious reception room
- \*Bathroom and separate toilet
- \*Communal nardone and accose to Dulwich W