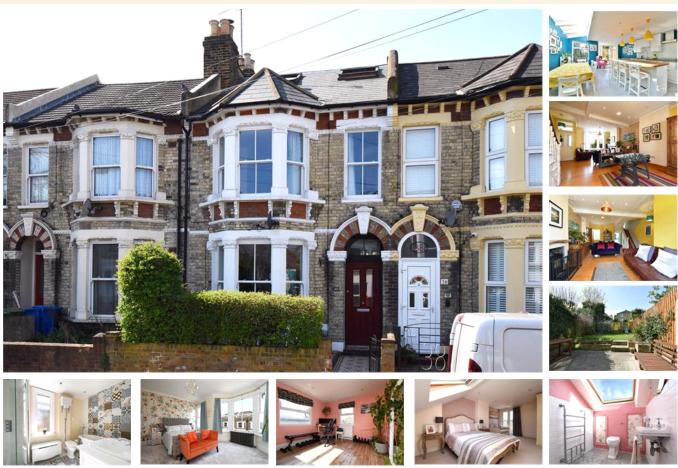

### property description

Offering an abundance of open plan living space, located on the desirable Adys Road, bordering East Dulwich and Peckham, is this beautifully decorated 5- bedroom family home with almost 1,800 sqft of versatile living space and double-glazed windows throughout. Combining period charm with generous proportions, with two bathrooms, a downstairs cloakroom, a 38ft SOUTH-WEST facing garden, a double reception room and a lovely kitchen dining room. This property is perfect for family living. This handsome Victorian house is set back from the street by a walled garden with a gate and a period style tiled pathway leading to the arched front entrance. Upon entry the vast double reception room p...

#### property features

- Beautifully decorated 5 bedroom Victorian family home on this popular residential street
- <sup>•</sup> Offering almost 1800 sqft of versatile living space
- Stunning side return kitchen extension

ALPS Estates Ltd trading as Pickwick Estates 47 Honor Oak Park Honor Oak London, SE23 1EA, United Kingdom Reg No : 7444750 Registered in England

- Landscaped SOUTH WEST facing rear garden
- <sup>•</sup> Open plan double reception room
- Double glazed windows throughout
- Nicely decorated throughout