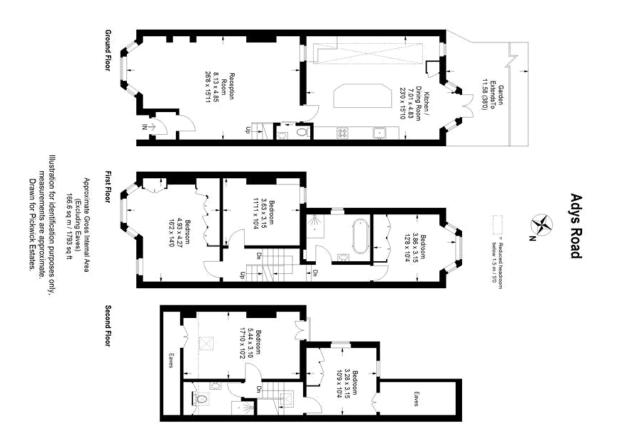

### property description

Offering an abundance of open plan living space, located on the desirable Adys Road, bordering East Dulwich and Peckham, is this beautifully decorated 5- bedroom family home with almost 1,800 sqft of versatile living space and double-glazed windows throughout. Combining period charm with generous proportions, with two bathrooms, a downstairs cloakroom, a 38ft SOUTH-WEST facing garden, a double reception room and a lovely kitchen dining room. This property is perfect for family living. This handsome Victorian house is set back from the street by a walled garden with a gate and a period style tiled pathway leading to the arched front entrance. Upon entry the vast double reception room p...

#### property features

- Beautifully decorated 5 bedroom Victorian family home on this popular residential street
- <sup>•</sup> Offering almost 1800 sqft of versatile living space
- Stunning side return kitchen extension