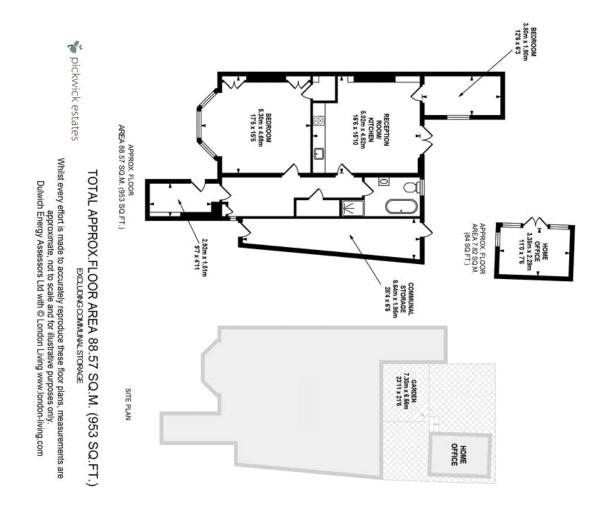

## property description

Guide price £625-£650k. Occupying the whole garden level of this stunning end of terrace Victorian house is this well-proportioned two-bedroom maisonette that benefits from a beautifully landscaped WEST facing private rear garden with a home office/studio, also accessible from a communal side return, that offers great additional storage. The whole property has been painstakingly renovated by the current owner. Total floor space is a very generous 953 Sqft (88.57 Sqm)! The statuesque building has recently been externally restored which adds to the impressive kerb appeal. From the grand raised steps, there are a couple of steps down the side to this flat's own front door which is flanked b...

## property features

- 2 bedroom garden maisonette with its own front door
- Beautifully landscaped, secluded WEST facing private rear garden
- Generous primary bedroom with fitted wardrobes and a large bay window
- Open plan kitchen reception room
- Luxurious bathroom with freestanding bath and