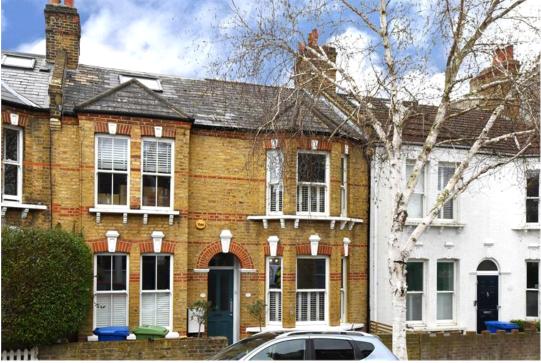

## property description

CHAIN FREE SALE! A charming two double bedroom Victorian freehold half house with a beautifully landscaped southwest facing rear garden! Located on this quiet residential street a short walk from Lordship Lane and Dulwich Park. This charming period house has an imposing exposed brick facade with sash bay windows, double glazing throughout and detailed masonry, set back from the street by a neatly maintained, walled front garden. The ground floor has a double reception room that is nicely decorated, offering comfortable, light and airy living space that benefits from high ceilings with cornicing and exposed wooden floorboards underfoot. The cosy front lounge has a feature fireplace with...

## property features

- CHAIN FREE! A charming two double bedroom Victorian freehold half house
- Beautifully landscaped Southwest facing rear garden
- Double reception room with feature fireplace and a bay window with plantation shutters
- Dining area with space for table and chairs
- Fully integrated kitchen