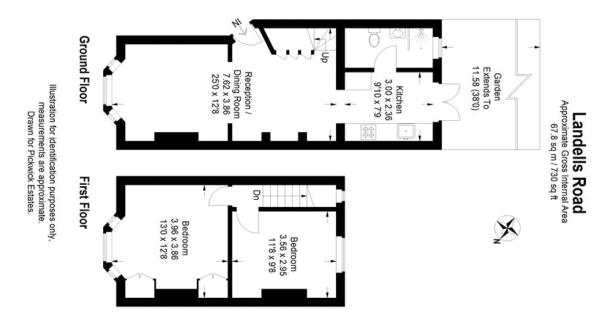

## property description

CHAIN FREE SALE! A charming two double bedroom Victorian freehold half house with a beautifully landscaped southwest facing rear garden! Located on this quiet residential street a short walk from Lordship Lane and Dulwich Park. This charming period house has an imposing exposed brick facade with sash bay windows, double glazing throughout and detailed masonry, set back from the street by a neatly maintained, walled front garden. The ground floor has a double reception room that is nicely decorated, offering comfortable, light and airy living space that benefits from high ceilings with cornicing and exposed wooden floorboards underfoot. The cosy front lounge has a feature fireplace with...

## property features

- CHAIN FREE! A charming two double bedroom Victorian freehold half house
- Beautifully landscaped Southwest facing rear garden
- Double reception room with feature fireplace and a bay window with plantation shutters
- Dining area with space for table and chairs
- Fully integrated kitchen